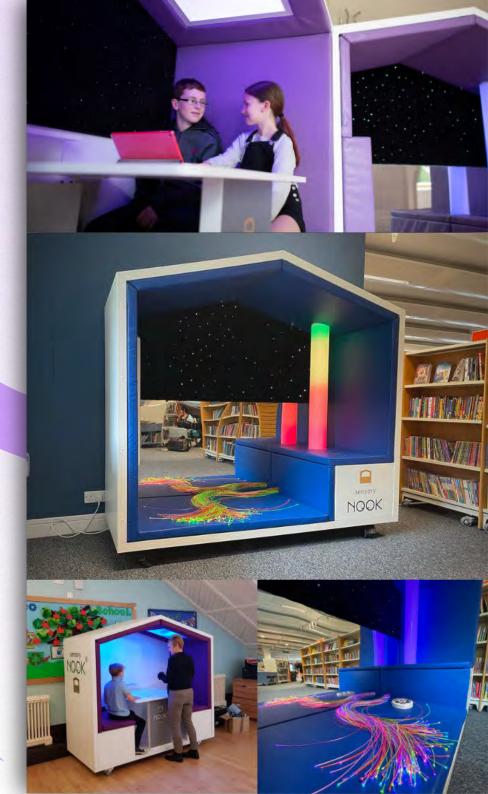

## **INCLUSIVITY IN LIBRARIES**

"When we discovered the Sensory Nook Interactive, it fitted all our needs. It is selfcontained and has a range of sensory options that children can choose to interact with to distract from other things happening nearby or can simply be used as a relaxing space - this dual purpose is perfect for our library which has a high footfall. We can now offer a better, inclusive library experience to all children, including those with additional needs."

**Tiverton Library** 