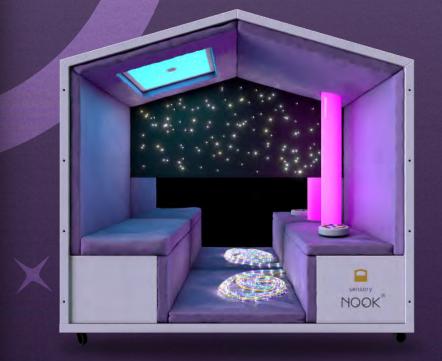

#### **INCLUDES:**

- NOOK QUIET SANCTUARY, TABLE & BENCH SEATS
- RGBW COLOUR CHANGE LIGHT WITH
   FIXED TOUCH CONTROLLER
- FIBRE OPTIC CARPET WALL PANEL WITH TWINKLING LIGHT EFFECT

This is the ideal supportive workspace, empowering occupants to focus and deliver their best work more efficiently.

It provides a functional respite area actively helping people experiencing sensory overload to lower anxiety levels and recharge their resilience to cope with everyday pressures. **For 1-4 persons.** 

Proactive intervention and positive distraction for people who need controllable stimuli to rebalance sensory overload from the wider environment.

Added SEN tools for sensory engaging learning.