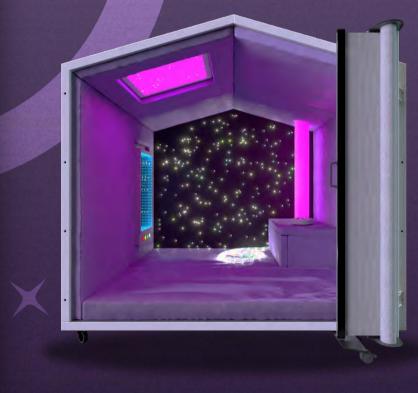

## SENSORY NOOK

Sensory Nook Interactive is an actively stimulating mobile sensory pod.

#### **INCLUDES:**

- NOOK QUIET SANCTUARY
- INTERACTIVE LED LIGHT TUBE
- 9 BUTTON WIRELESS CONTROLLER
- INTERACTIVE WALL PANEL (CHOICE OF: INFINITY MIRROR, SOUND TO LIGHT, SNOWFALL OR COLOUR BLEND)
- UV FIBRE OPTIC STRANDS
- FIBRE OPTIC TWINKLE WALL CARPET
- MIRROR PANEL

This interactive sensory pod provides cause and effect feedback for stronger engagement and active distraction from outside elements.

The interactive wall panels offer a range of enhanced sensory features that have been expertly created to support special needs education. The overall calming effect of the Sensory Nook Interactive ensures learning remains fun, engaging and manageable. **For 1-2 persons.** 