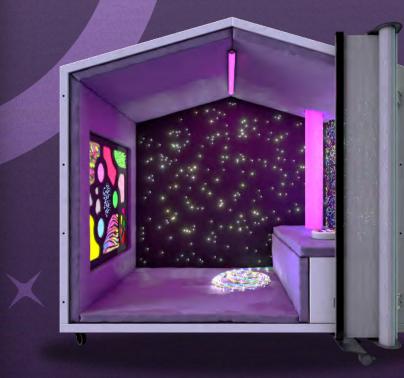

## SENSORY NOOK

Sensory Nook Interactive is an actively stimulating mobile sensory pod.

#### **INCLUDES:**

- NOOK QUIET SANCTUARY
- INTERACTIVE LED LIGHT TUBE
- 9 BUTTON WIRELESS CONTROLLER
- INTERACTIVE WALL PANEL (CHOICE OF: INFINITY MIRROR, SOUND TO LIGHT, SNOWFALL OR COLOUR BLEND)
- UV FIBRE OPTIC STRANDS
- FIBRE OPTIC TWINKLE WALL CARPET
- MIRROR PANEL

This interactive sensory pod provides cause and effect feedback for stronger engagement and active distraction from outside elements.

The interactive wall panels offer a range of enhanced sensory features that have been expertly created to support special needs education. The overall calming effect of the Sensory Nook Interactive ensures learning remains fun, engaging and manageable. **For 1-2 persons.** 