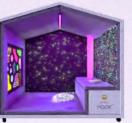

## SENSORY NOOK

Sensory Nook Inclusive is designed to engage and calm individuals with special needs.

#### INCLUDES:

- NOOK QUIET SANCTUARY
   WITH BENCH SEATS
- APP CONTROL SYSTEM
- RGBW COLOUR CHANGE
   LIGHTING WITH CONTROLLER
- BLUETOOTH SOUND SYSTEM
- INTERACTIVE LED LIGHT TUBE
- 9 BUTTON WIRELESS REMOTE
- UV FIBRE OPTIC STRANDS
- FIBRE OPTIC TWINKLE WALL CARPET
- VIBRATION SEAT CUSHION
- MIRROR PANEL

This mobile multi-sensory pod supports a broad spectrum of disabilities and special needs. It is an incredibly powerful mini sensory room alternative that provides visual, tactile, and audio sensory stimulation & calming. The combination of interactive & passive features provides positive sensory distraction and engagement for everyone.

The tablet app controls are intuitive and simple to use and ensure a fully bespoke personal experience every time to meet precise individual needs. **For 1-3 persons.** 

UV light has a powerful calming effect to de-escalate anxiety and promote relaxation.