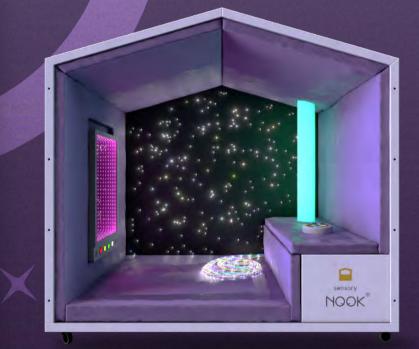

# SENSORY NOOK

Sensory Nook Interactive<sup>XL</sup> is an actively stimulating mobile sensory pod with extra space for relaxing.

#### **INCLUDES:**

- NOOK QUIET SANCTUARY **1.2M DEPTH**
- INTERACTIVE LED LIGHT TUBE
- 9 BUTTON WIRELESS CONTROLLER
- INTERACTIVE WALL PANEL (CHOICE OF: INFINITY MIRROR, SOUND TO LIGHT, SNOWFALL OR COLOUR BLEND)
- UV FIBRE OPTIC STRANDS
- FIBRE OPTIC TWINKLE WALL CARPET
   FULL HEIGHT
- VIBRATING FLOOR PAD

This deeper **interactive** sensory pod provides more space and a greater sense of calming encapsulation for a more powerful sensory experience.

The full height fibre carpet and vibrating floor pad add a visual, tactile and haptic sensory element for faster calming and anxiety relief. **For 1-2 persons.** 