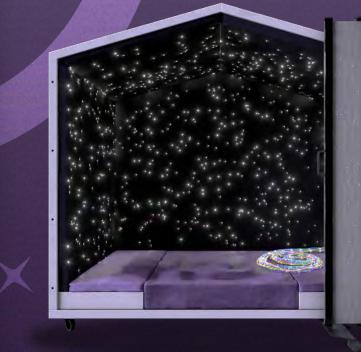

## SENSORY NOOK

Sensory Nook Interactive is an actively stimulating mobile sensory pod.

#### **INCLUDES:**

- NOOK QUIET SANCTUARY
- INTERACTIVE LED LIGHT TUBE
- 9 BUTTON WIRELESS CONTROLLER
- INTERACTIVE WALL PANEL (CHOICE OF: INFINITY MIRROR, SOUND TO LIGHT, SNOWFALL OR COLOUR BLEND)
- UV FIBRE OPTIC STRANDS
- FIBRE OPTIC TWINKLE WALL CARPET
- MIRROR PANEL

This interactive sensory pod provides cause and effect feedback for stronger engagement and active distraction from outside elements.

The interactive wall panels offer a range of enhanced sensory features that have been expertly created to support special needs education. The overall calming effect of the Sensory Nook Interactive ensures learning remains fun, engaging and manageable. **For 1-2 persons.** 