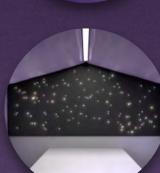

#### Fibre Optic Twinkle Carpet

Offers a tactile experience, inviting users to touch and engage with its textured surface. Visually gently stimulating, it captivates with twinkling lights that provide a calming effect, fostering relaxation and sensory exploration. Additionally, it contributes to the Sensory Nook's sound dampening, creating a quieter and more peaceful space for users.

#### UV Fibre Optic Twinkle Carpet

Offers a tactile experience with its textured surface, inviting users to touch and explore. Under UV lighting, the exciting patterns transform into a visually captivating display with twinkling lights, enhancing sensory stimulation. Users can engage with both the tactile and visual elements, creating an immersive and multi-sensory experience. With its UV-reactive properties, it adds an extra layer of enchantment and engagement within the Sensory Nook.