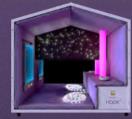

## SENSORY NOOK

Sensory Nook Interactive is an actively stimulating mobile sensory pod.

#### **INCLUDES:**

- NOOK QUIET SANCTUARY
- INTERACTIVE LED LIGHT TUBE
- 9 BUTTON WIRELESS CONTROLLER
- INTERACTIVE WALL PANEL (CHOICE OF: INFINITY MIRROR, SOUND TO LIGHT, SNOWFALL OR COLOUR BLEND)
- UV FIBRE OPTIC STRANDS
- FIBRE OPTIC TWINKLE WALL CARPET
- MIRROR PANEL

This interactive sensory pod provides cause and effect feedback for stronger engagement and active distraction from outside elements.

The interactive wall panels offer a range of enhanced sensory features that have been expertly created to support special needs education. The overall calming effect of the Sensory Nook Interactive ensures learning remains fun, engaging and manageable. **For 1-2 persons.** 