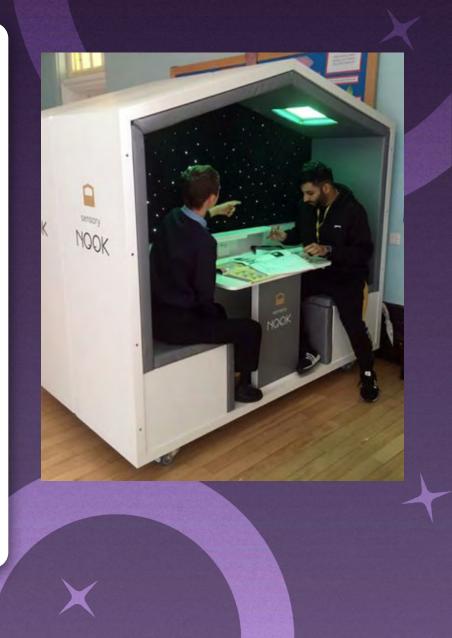

### SUPPORT FOR STUDENTS

"The Sensory Nooks are great spaces and work well for that time away from the classroom and others. Students have really enjoyed the space to sit and talk, it has a safe and confidential feel"

Woodley School and College