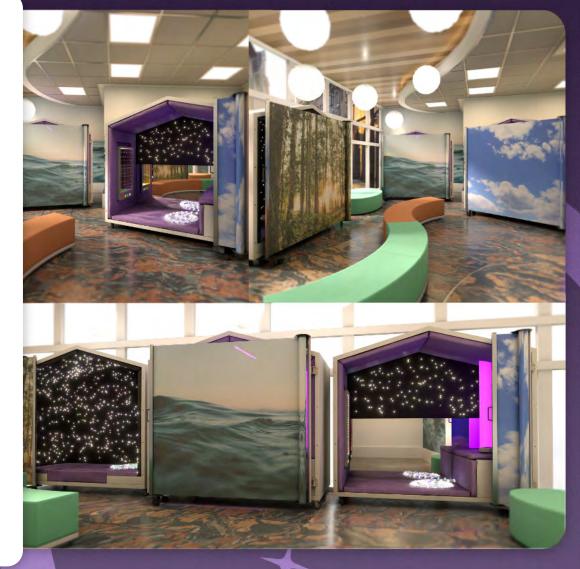

## SENSORY NOOK SPECIFICATIONS

Nook Pods are ergonomically designed to created inviting, safe personal spaces without isolation.

They actively reduce noise from the wider environment to protect & provide respite for the people inside.

Locking castors provide mobility and security when in place. They can be removed at installation for a fixed Nook Pod. Sensory Nook requires a single plug socket to power on. WIDTH 201CM OUTER DEPTH 92CM 28CM SIDE PANEL 155CM 155CM

SINGLE NOOK POD DIMENSIONS:

| 0.9M DEPTH<br>KEY DIMEN     |                         |                    | DEPTH NOOK<br>DIMENSIONS:          |                         |  |  |  |
|-----------------------------|-------------------------|--------------------|------------------------------------|-------------------------|--|--|--|
| WIDTH:<br>DEPTH:<br>HEIGHT: | 201CM<br>92CM<br>196CM  | WID<br>DEP<br>HEIC | TH:                                | 201CM<br>122CM<br>196CM |  |  |  |
| 1.5M DEPTH<br>KEY DIMEN     |                         |                    | 1.8M DEPTH NOOK<br>KEY DIMENSIONS: |                         |  |  |  |
| WIDTH:<br>DEPTH:<br>HEIGHT: | 201CM<br>152CM<br>196CM | WID<br>DEP<br>HEIC | TH:                                | 201CM<br>182CM<br>196CM |  |  |  |