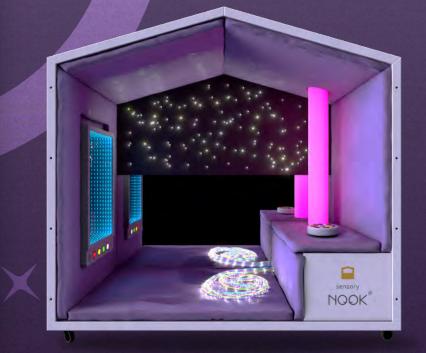

## SENSORY NOOK

Sensory Nook Interactive is an actively stimulating mobile sensory pod.

#### **INCLUDES:**

- NOOK QUIET SANCTUARY
- INTERACTIVE LED LIGHT TUBE
- 9 BUTTON WIRELESS CONTROLLER
- INTERACTIVE WALL PANEL (CHOICE OF: INFINITY MIRROR, SOUND TO LIGHT, SNOWFALL OR COLOUR BLEND)
- UV FIBRE OPTIC STRANDS
- FIBRE OPTIC TWINKLE WALL CARPET
- MIRROR PANEL

This interactive sensory pod provides cause and effect feedback for stronger engagement and active distraction from outside elements.

The interactive wall panels offer a range of enhanced sensory features that have been expertly created to support special needs education. The overall calming effect of the Sensory Nook Interactive ensures learning remains fun, engaging and manageable. **For 1-2 persons.** 