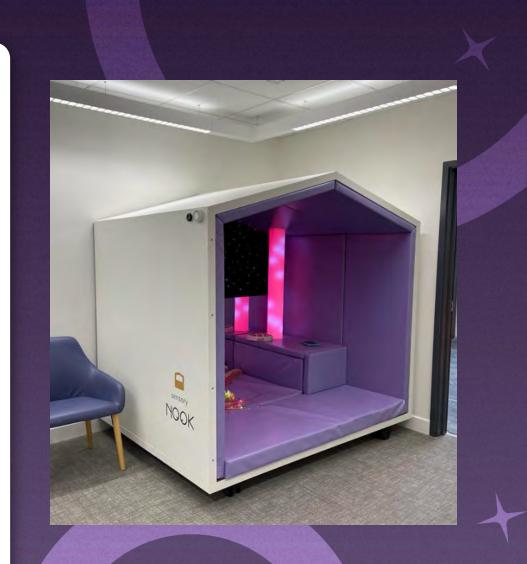

## SENSORY NOOK

Sensory Nook Escape provides a closed in space that gives a sense of security and calm.

#### INCLUDES:

- NOOK QUIET SANCTUARY
- FIBRE OPTIC TWINKLE
   CARPET WALL & ROOF PANELS
- VIBRATING FLOOR PAD
- UV FIBRE OPTIC STRANDS
- PRIVACY PULL ACROSS SCREEN

Public places can become totally overwhelming for people with special needs, particularly those with autism. This is a major barrier to inclusion.

This Sensory Nook provides a discreet closed in space that reduces excessive sensory input and provides an emotionally secure and calming place to regain balance and self-regulate. This enables people to attend in confidence and stay for longer. **For 1 person.** 