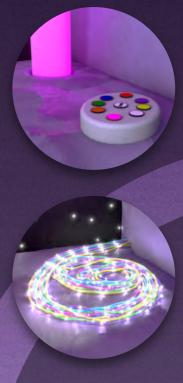

#### **Colour Change Lighting**

Provides mood influencing illumination, allowing users to tailor the environment to their precise needs. With an easy-to-use controller, it's a controllable feature that actively supports sensory experiences, making the Sensory Nook a versatile and engaging space for users of all ages and preferences.

#### Fibre Optic Twinkle Carpet

Offers a tactile experience, inviting users to touch and engage with its textured surface. Visually gently stimulating, it captivates with twinkling lights that provide a calming effect, fostering relaxation and sensory exploration. Additionally, it contributes to the Sensory Nook's sound dampening, creating a quieter and more peaceful space for users.

#### 9 Button Wireless Remote

A rechargeable and wireless device, offering convenient control of the Interactive Light Tube and other Interactive Panels in the Sensory Nook. Its hands-on interaction promotes greater inclusion for users of all abilities, with an oval shape designed for comfortable handling. Plus, its robust build ensures durability, making it a reliable and user-friendly tool for enhancing the sensory experience in the Sensory Nook.