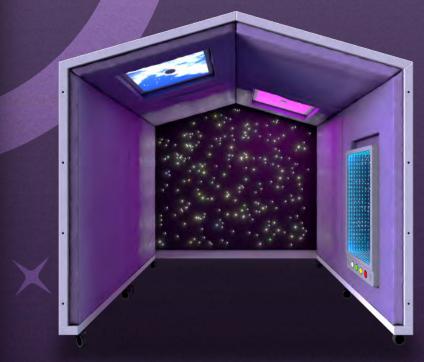

## SENSORY NOOK

Sensory Nook Support is an instant & flexible well-being provision for everyone.

#### **INCLUDES:**

- NOOK QUIET SANCTUARY, TABLE & BENCH SEATS
- RGBW COLOUR CHANGE LIGHT WITH
   FIXED TOUCH CONTROLLER
- FIBRE OPTIC CARPET WALL PANEL WITH TWINKLING LIGHT EFFECT

This is the ideal supportive workspace, empowering occupants to focus and deliver their best work more efficiently.

It provides a functional respite area actively helping people experiencing sensory overload to lower anxiety levels and recharge their resilience to cope with everyday pressures. **For 1-4 persons.** 