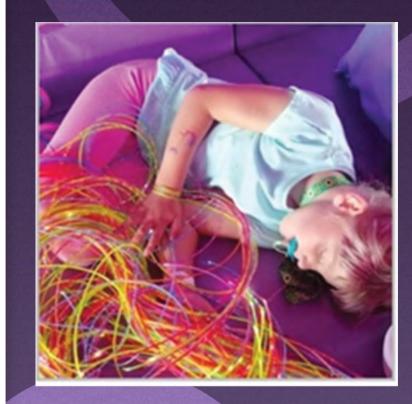

### FROM 10 MINUTES TO 2 DAYS ...

"When you go to a music festival with three autistic children you do wonder if you will last more than ten minutes. Thanks to Sensory Nook being at Wonderfest we lasted two days!

All three of my children visited their area but my nearly seven year old daughter especially made them her safe place for the weekend.

On day two she had a meltdown and started running ... she kept running straight across the field and straight into one of the Sensory Nook's! She laid down for around twenty minutes amongst the lights, no talking and managed to re-regulate herself. Normally in that situation it would have been game over for us and home time – This allowed us to continue on for a while longer.

All schools should have one of these and I'm going to grovel with both of the special needs schools that my children attend and see if we can fundraise for one, now having witnessed how instantly helpful they are! Thank you Sensory Nook! It was an absolute godsend for us!"

#### Michaela - A visitor to Wonderfest