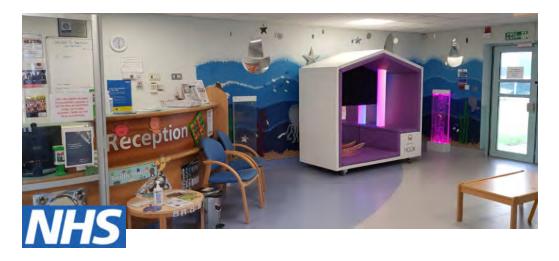

## **RELIEF FROM ANXIOUS WAITING**

DIANA, PRINCESS OF WALES HOSPITAL NORTH EAST LINCOLNSHIRE

#### THE CHILDREN'S DEVELOPMENT CENTRE

"We are having more face to face appointments again and so the Sensory Nook is often being used when children are waiting to be seen or in between appointments as some children maybe waiting for a procedure. The children use it as a distraction space and a bit of entertainment!"

#### Katie - Health Tree Foundation

Scan below with your phone camera to listen to the BBC interview