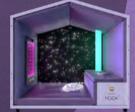

## SENSORY NOOK

The Sensory Nook UV creates a traditional darkroom sanctuary for active calming and visual stimulation.

#### **INCLUDES:**

- NOOK QUIET SANCTUARY 1.2M DEPTH
- INTERACTIVE LED LIGHT TUBE
- 9 BUTTON WIRELESS REMOTE
- FIBRE OPTIC TWINKLE WALL CARPET
- UV REACTIVE TWINKLE WALL CARPET
- UV REACTIVE ACTIVITY BOARD
- UV LIGHTING SYSTEM
- UV FIBRE OPTIC STRANDS
- PRIVACY PULL ACROSS SCREEN

Sensory Nook UV has been created for maximum proactive calming and stimulation for visual impairment.

It is a powerfully supportive environment for specialist therapies or to help with relaxation in busy environments. The extra space and privacy screen create a comfortable space in which to recharge and self-regulate. **For 1-2 persons.** 