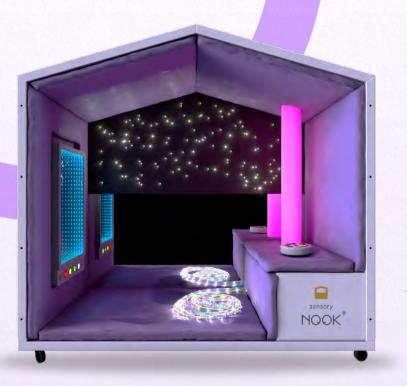

## SENSORY NOOK

Sensory Nook Escape provides a closed in space that gives a sense of security and calm.

#### INCLUDES:

- NOOK QUIET SANCTUARY
- FIBRE OPTIC TWINKLE
   CARPET WALL & ROOF PANELS
- VIBRATING FLOOR PAD
- UV FIBRE OPTIC STRANDS
- PRIVACY PULL ACROSS SCREEN

Public places can become totally overwhelming for people with special needs, particularly those with autism. This is a major barrier to inclusion.

This Sensory Nook provides a discreet closed in space that reduces excessive sensory input and provides an emotionally secure and calming place to regain balance and self-regulate. This enables people to attend in confidence and stay for longer. **For 1 person.** 