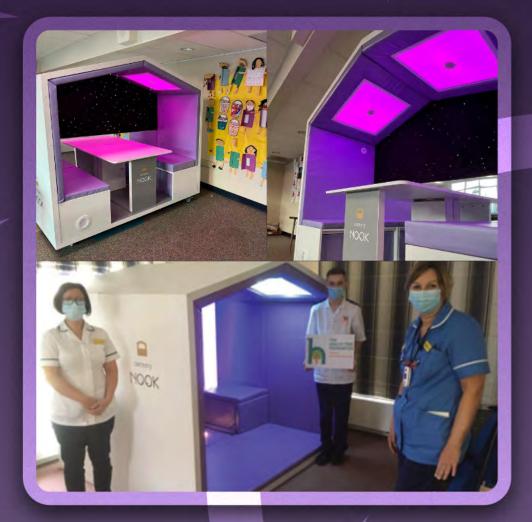

## **RELIEF FROM ANXIOUS WAITING**

DIANA, PRINCESS OF WALES HOSPITAL NORTH EAST LINCOLNSHIRE

#### THE CHILDREN'S DEVELOPMENT CENTRE

"We are having more face to face appointments again and so the Sensory Nook is often being used when children are waiting to be seen or in between appointments as some children maybe waiting for a procedure. The children use it as a distraction space and a bit of entertainment!"

#### Katie - Health Tree Foundation

Scan below with your phone camera to listen to the BBC interview