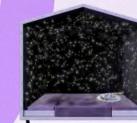

## SENSORY NOOK

Sensory Nook Support is an instant & flexible well-being provision for everyone.

#### **INCLUDES:**

- NOOK QUIET SANCTUARY, TABLE & BENCH SEATS
- RGBW COLOUR CHANGE LIGHT WITH
   FIXED TOUCH CONTROLLER
- FIBRE OPTIC CARPET WALL PANEL WITH TWINKLING LIGHT EFFECT

This is the ideal supportive workspace, empowering occupants to focus and deliver their best work more efficiently.

It provides a functional respite area actively helping people experiencing sensory overload to lower anxiety levels and recharge their resilience to cope with everyday pressures. **For 1-4 persons.** 