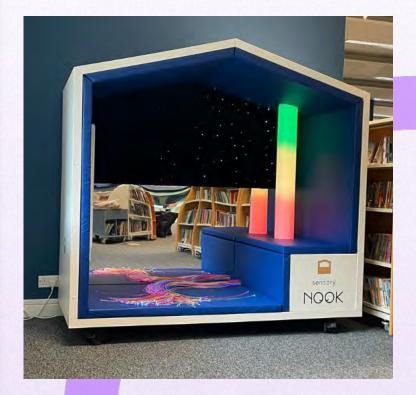

## **INCLUSIVITY IN LIBRARIES**

"When we discovered the Sensory Nook Interactive, it fitted all our needs. It is selfcontained and has a range of sensory options that children can choose to interact with to distract from other things happening nearby or can simply be used as a relaxing space - this dual purpose is perfect for our library which has a high footfall. We can now offer a better, inclusive library experience to all children, including those with additional needs."

**Tiverton Library** 