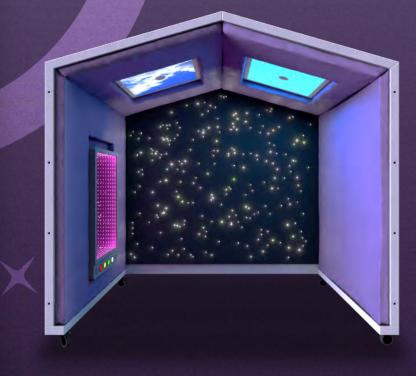

## SENSORY NOOK

The Sensory Nook UV creates a traditional darkroom sanctuary for active calming and visual stimulation.

#### **INCLUDES:**

- NOOK QUIET SANCTUARY 1.2M DEPTH
- INTERACTIVE LED LIGHT TUBE
- 9 BUTTON WIRELESS REMOTE
- FIBRE OPTIC TWINKLE WALL CARPET
- UV REACTIVE TWINKLE WALL CARPET
- UV REACTIVE ACTIVITY BOARD
- UV LIGHTING SYSTEM
- UV FIBRE OPTIC STRANDS
- PRIVACY PULL ACROSS SCREEN

Sensory Nook UV has been created for maximum proactive calming and stimulation for visual impairment.

It is a powerfully supportive environment for specialist therapies or to help with relaxation in busy environments. The extra space and privacy screen create a comfortable space in which to recharge and self-regulate. **For 1-2 persons.** 