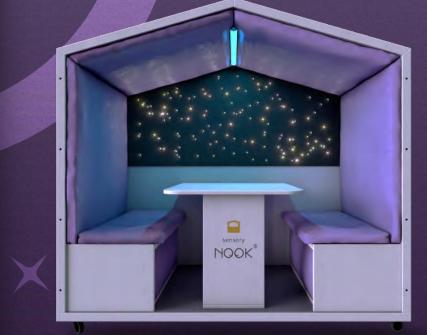

## SENSORY NOOK

Sensory Nook Support is an instant & flexible well-being provision for everyone.

#### **INCLUDES:**

- NOOK QUIET SANCTUARY, TABLE & BENCH SEATS
- RGBW COLOUR CHANGE LIGHT WITH
   FIXED TOUCH CONTROLLER
- FIBRE OPTIC CARPET WALL PANEL WITH TWINKLING LIGHT EFFECT

This is the ideal supportive workspace, empowering occupants to focus and deliver their best work more efficiently.

It provides a functional respite area actively helping people experiencing sensory overload to lower anxiety levels and recharge their resilience to cope with everyday pressures. **For 1-4 persons.** 