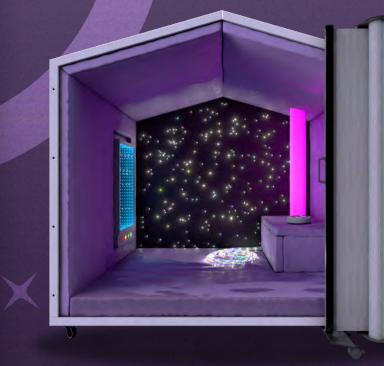

## SENSORY NOOK

Sensory Nook Interactive is an actively stimulating mobile sensory pod.

#### **INCLUDES:**

- NOOK QUIET SANCTUARY
- INTERACTIVE LED LIGHT TUBE
- 9 BUTTON WIRELESS CONTROLLER
- INTERACTIVE WALL PANEL (CHOICE OF: INFINITY MIRROR, SOUND TO LIGHT, SNOWFALL OR COLOUR BLEND)
- UV FIBRE OPTIC STRANDS
- FIBRE OPTIC TWINKLE WALL CARPET
- MIRROR PANEL

This interactive sensory pod provides cause and effect feedback for stronger engagement and active distraction from outside elements.

The interactive wall panels offer a range of enhanced sensory features that have been expertly created to support special needs education. The overall calming effect of the Sensory Nook Interactive ensures learning remains fun, engaging and manageable. **For 1-2 persons.** 