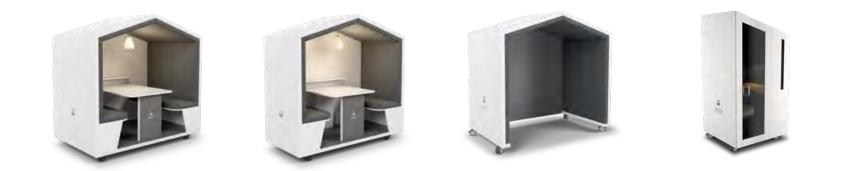

#### NOOK HUDDLE POD

NOOK SHELTER

The Nook Huddle Pod is our flagship product, beloved of users across a wide variety of applications and space types.

The Nook Shelter is a paradigm shifting product for making greater use of existing space and current furniture assets.

NOOK SOLO

The Nook Solo Booth, available with or without door, is a key solution to the increase in video call disturbance.

FULLY MOBILE ON HEAVY-DUTY LOCKABLE WHEELS

The Nook Shelter is a paradigm shifting product for making greater use of existing space and current furniture assets.

Combine with onsite resources to create a mindful and inclusive sanctuary space. Fit with AV assets to host presentations.

INTEGRATED POWER & USB REMOVES EMPTY-BATTERY ANXIETY

AVAILABLE IN A RANGE OF FINISHES OAK WHITE GREY BLACK

The Nook Solo Booth, available with or without door, is a key solution to the increase in video call disturbance.

A personal alcove, providing distraction-free focus for caller and recipient, the Nook Solo is designed to help organisations quickly adapt and flex as its space usage evolves. Inside is a comfortable seated working area with user controllable lighting, adjustable ventilation and power points.