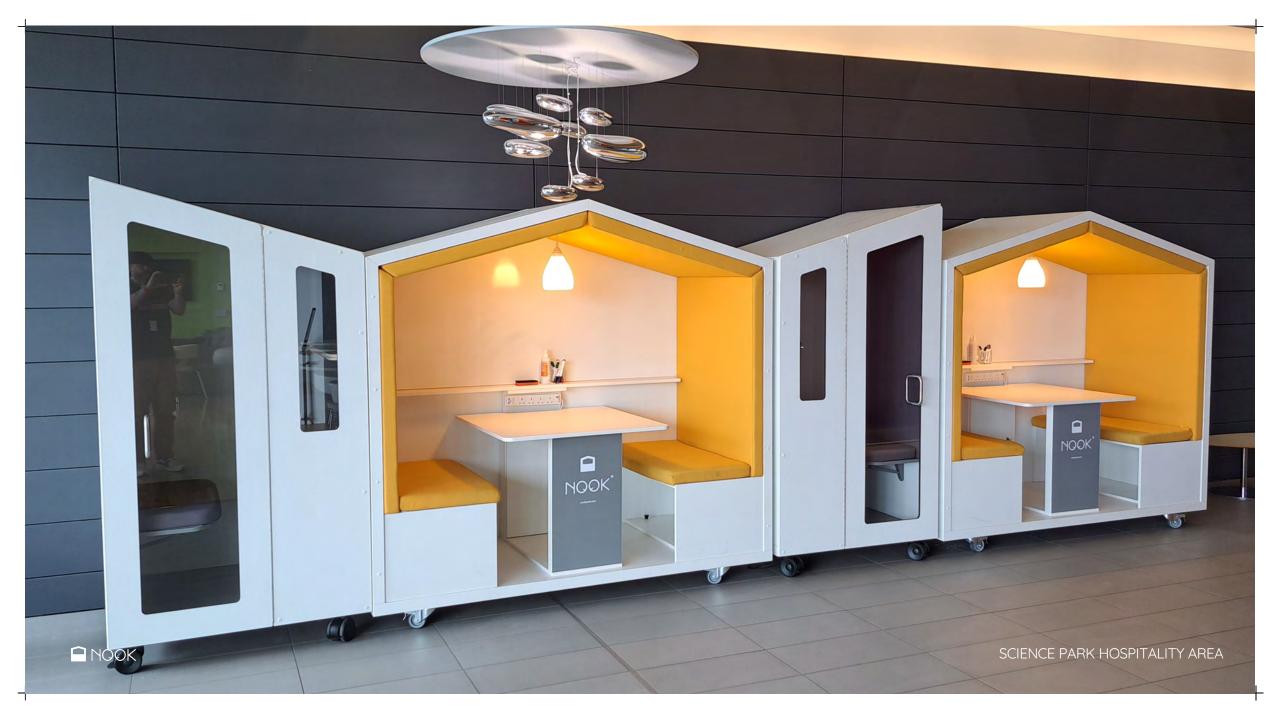

and USB sockets are included as standard in all Nooks, with wireless power charging options available too.



## THIRD-PARTY INTEGRATION

Nook is designed with adaptation in mind. Fixing points, cable channels, modular components, removable elements – its all ready and waiting for you to imagine what comes next.

We never think our product is truly complete until it is adapted by the next people along the line.

Most take the Nook as they find it, out of the box, so to speak. But for others, that is only the starting point, the canvas, on which they paint.

Talk to us about your ambitions, be it a mindful yoga pod, a retro gaming pod, a machine-human interface or if you just want to mount a TV on the wall.



## HERE ARE SOME EXAMPLES OF NOOKS AT WORK

+

+

+





































NOOK





# NOOK

## UNLOCK SPACE. UNLEASH MINDS.

UK | EU | USA

NOOKPOD.COM



+