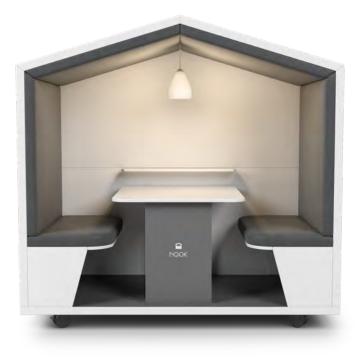

NOOK

+

+

THE ORIGINAL **NOOK** 

+

The flagship Nook Huddle Pod, an award-winning wellness-first mindful space for everything from personal care and recharge, to meetings, training, video calling, podcasting and more..

The flagship Nook Huddle Pod, an award-winning wellness-first mindful space for everything from personal care and recharge, to meetings, training, video calling, podcasting and more.. Nook Huddle Pods are found in the worlds most successful organisations, as well as the smallest class rooms, charities, micro-businesses & coworking.