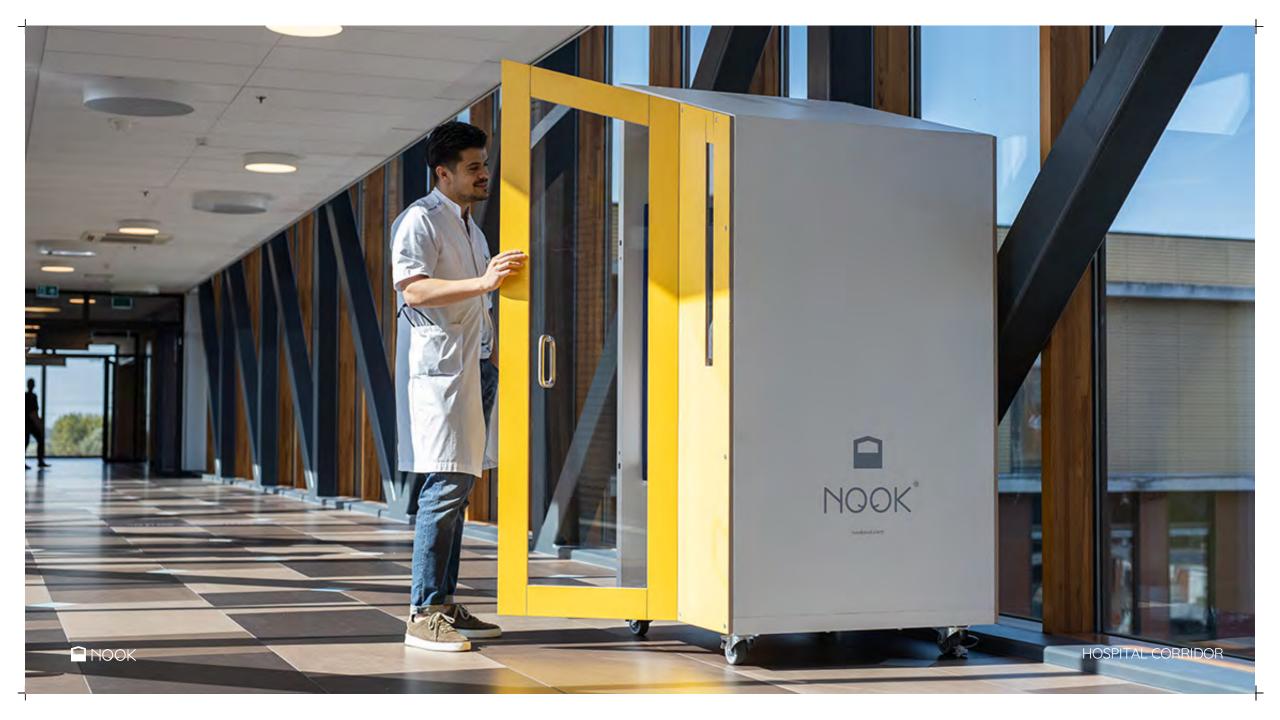

s and USB sockets are included as standard in all Nooks, with wireless power charging options available too.



## THIRD-PARTY INTEGRATION

Nook is designed with adaptation in mind. Fixing points, cable channels, modular components, removable elements – its all ready and waiting for you to imagine what comes next.

We never think our product is truly complete until it is adapted by the next people along the line.

Most take the Nook as they find it, out of the box, so to speak. But for others, that is only the starting point, the canvas, on which they paint.

Talk to us about your ambitions, be it a mindful yoga pod, a retro gaming pod, a machine-human interface or if you just want to mount a TV on the wall.



## HERE ARE SOME EXAMPLES OF NOOKS AT WORK

+

+

+





































NOOK





# NOOK

## UNLOCK SPACE. UNLEASH MINDS.

UK | EU | USA

NOOKPOD.COM



+