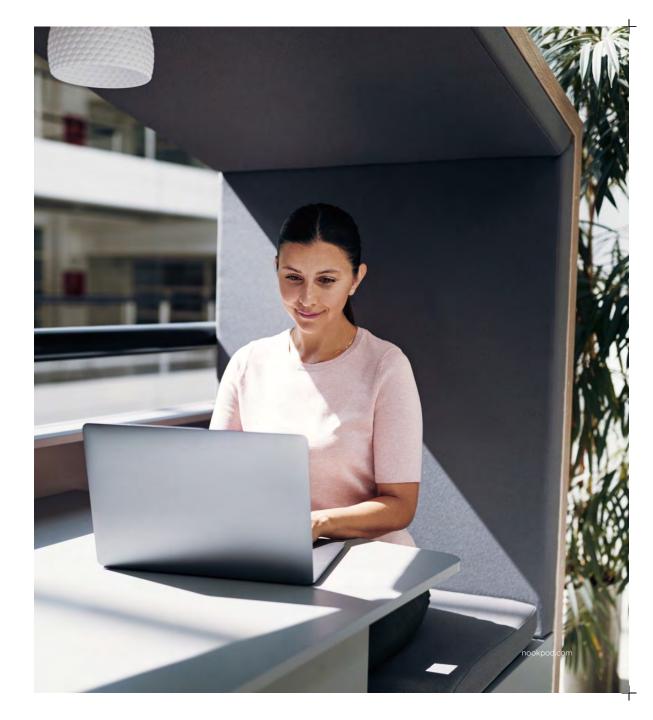

nookpod.com

The original Nook idea. A small personal space, removing uncomfortable sounds, providing protection on five sides and allowing the occupant to select their own lighting mode, without affecting anyone else.. Created as a response to excessively open plan workplace. A safe hiding place to step out of the spotlight, observe the world, while focusing on self.

NOOK

+

+

THE ORIGINAL **NOOK** 

+

The flagship Nook Huddle Pod, an award-winning wellness-first mindful space for everything from personal care and recharge, to meetings, training, video calling, podcasting and more..

Nook Huddle Pods are found in the worlds most successful organisations, as well as the smallest class rooms, charities, micro-businesses & coworking.