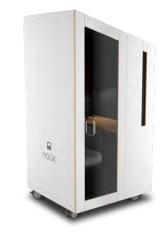

NOOK

+

+

THE ORIGINAL **NOOK** 

+

The flagship Nook Huddle Pod, an award-winning wellness-first mindful space for everything from personal care and recharge, to meetings, training, video calling, podcasting and more..

The flagship Nook Huddle Pod, an award-winning wellness-first mindful space for everything from personal care and recharge, to meetings, training, video calling, podcasting and more.. Nook Huddle Pods are found in the worlds most successful organisations, as well as the smallest class rooms, charities, micro-businesses & coworking.