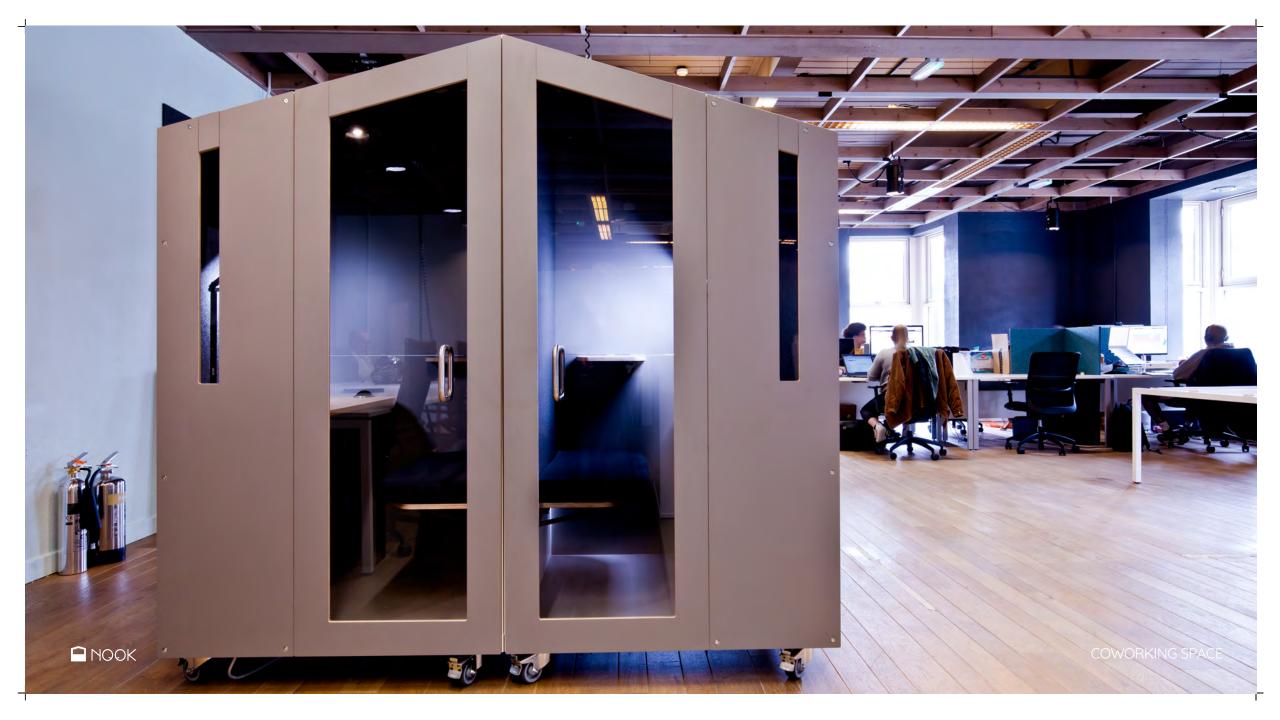

Mains and USB sockets are included as standard in all Nooks, with wireless power charging options available too.



## THIRD-PARTY INTEGRATION

Nook is designed with adaptation in mind. Fixing points, cable channels, modular components, removable elements – its all ready and waiting for you to imagine what comes next.

We never think our product is truly complete until it is adapted by the next people along the line.

Most take the Nook as they find it, out of the box, so to speak. But for others, that is only the starting point, the canvas, on which they paint.

Talk to us about your ambitions, be it a mindful yoga pod, a retro gaming pod, a machine-human interface or if you just want to mount a TV on the wall.



## HERE ARE SOME EXAMPLES OF NOOKS AT WORK

+

+

+





































NOOK





# NOOK

## UNLOCK SPACE. UNLEASH MINDS.

UK | EU | USA

NOOKPOD.COM



+