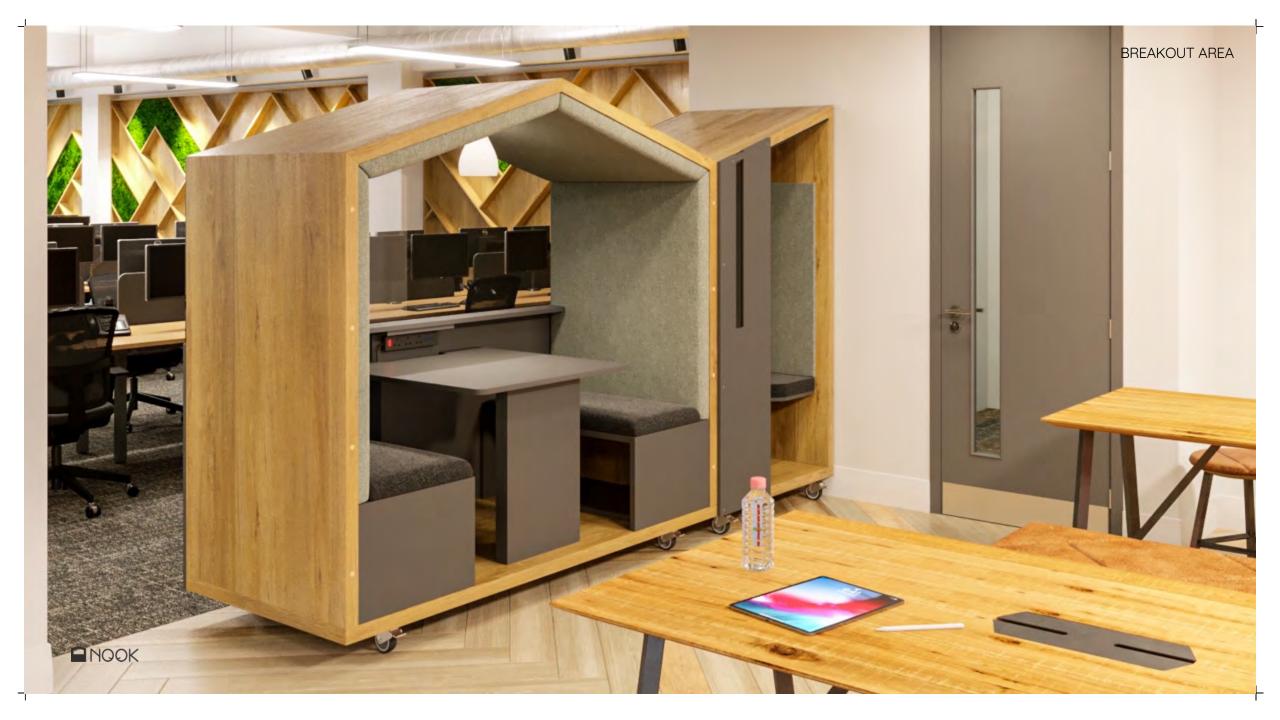

ower security.

Mains and USB sockets are included as standard in all Nooks, with wireless power charging options available too.



## THIRD-PARTY INTEGRATION

Nook is designed with adaptation in mind. Fixing points, cable channels, modular components, removable elements – its all ready and waiting for you to imagine what comes next.

We never think our product is truly complete until it is adapted by the next people along the line.

Most take the Nook as they find it, out of the box, so to speak. But for others, that is only the starting point, the canvas, on which they paint.

Talk to us about your ambitions, be it a mindful yoga pod, a retro gaming pod, a machine-human interface or if you just want to mount a TV on the wall.



## HERE ARE SOME EXAMPLES OF NOOKS AT WORK

+

+

+





































NOOK





# NOOK

## UNLOCK SPACE. UNLEASH MINDS.

UK | EU | USA

NOOKPOD.COM



+