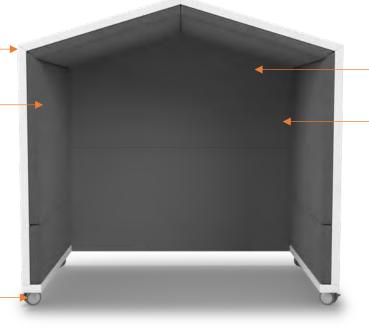

#### NOOK HUDDLE POD

NOOK SHELTER

The Nook Huddle Pod is our flagship product, beloved of users across a wide variety of applications and space types.

The Nook Shelter is a paradigm shifting product for making greater use of existing space and current furniture assets.

FULLY MOBILE ON HEAVY-DUTY LOCKABLE WHEELS

The Nook Shelter is a paradigm shifting product for making greater use of existing space and current furniture assets.

Combine with onsite resources to create a mindful and inclusive sanctuary space. Fit with AV assets to host presentations.

Dovetails with Nook Huddle pod to create a more enclosed space within a space.

Install adjustable height desking to create a wheelchair accessible protective workstation.

nookpod.com

+

SOUND ATTENUATED 180 DEGREE OPENING DOOR BALANCES SOUND REDUCTION WITHOUT CREATING TOTAL SOUND ISOLATION