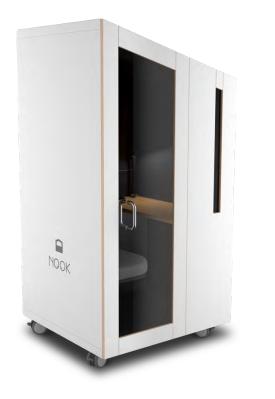

NOOK

+

+

THE ORIGINAL **NOOK** 

+

The flagship Nook Huddle Pod, an award-winning wellness-first mindful space for everything from personal care and recharge, to meetings, training, video calling, podcasting and more..

The flagship Nook Huddle Pod, an award-winning wellness-first mindful space for everything from personal care and recharge, to meetings, training, video calling, podcasting and more.. Nook Huddle Pods are found in the worlds most successful organisations, as well as the smallest class rooms, charities, micro-businesses & coworking.