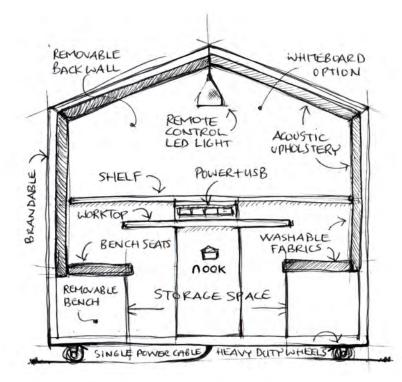

#### PITCHED ROOF ADDS SAFETY & PROTECTION USER CONTROLLED LIGHTING **IMPROVES INTIMACY & PRIVACY** RGB LED. ENHANCES MOOD AND IMPROVES BRAIN PROCESSING POWER ACOUSTIC UPHOLSTERY FOR A QUIET ENVIRONMENT WITHOUT ISOLATING USERS REMOVABLE UPPER WALL FOR GREATER OPENNESS & PLACEMENT AGAINST WINDOWS BUILT-IN-SHELF FOR A CLEANER WORK SURFACE INTEGRATED POWER & USB UNCLUTTERED DESK = CLEAR MIND REMOVES EMPTY-BATTERY ANXIETY MODULAR PARTS EASY TO CHANGE & REPLACE ADDS FLEXIBILITY & LONG-LIFE STORAGE SPACE AVAILABLE IN A RANGE OF FINISHES UNDER SEATS OAK WHITE GREY BLACK FULLY MOBILE ON HEAVY-DUTY LOCKABLE WHEELS