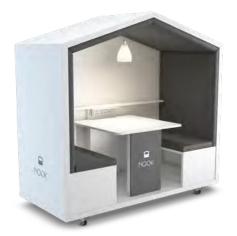

#### NOOK HUDDLE POD

NOOK SHELTER

The Nook Huddle Pod is our flagship product, beloved of users across a wide variety of applications and space types.

The Nook Shelter is a paradigm shifting product for making greater use of existing space and current furniture assets.

NOOK SOLO

The Nook Solo Booth, available with or without door, is a key solution to the increase in video call disturbance.