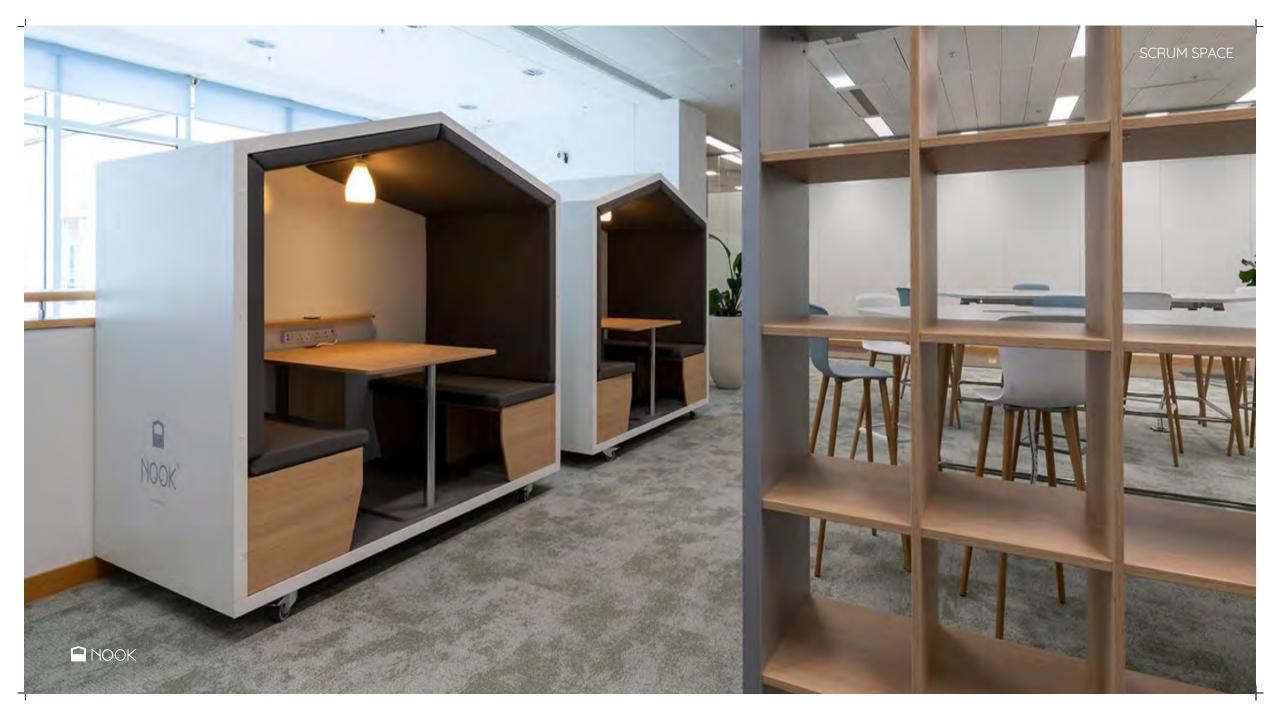

power security.

Mains and USB sockets are included as standard in all Nooks, with wireless power charging options available too.



## THIRD-PARTY INTEGRATION

Nook is designed with adaptation in mind. Fixing points, cable channels, modular components, removable elements – its all ready and waiting for you to imagine what comes next.

We never think our product is truly complete until it is adapted by the next people along the line.

Most take the Nook as they find it, out of the box, so to speak. But for others, that is only the starting point, the canvas, on which they paint.

Talk to us about your ambitions, be it a mindful yoga pod, a retro gaming pod, a machine-human interface or if you just want to mount a TV on the wall.



## HERE ARE SOME EXAMPLES OF NOOKS AT WORK

+

+

+





































NOOK





# NOOK

## UNLOCK SPACE. UNLEASH MINDS.

UK | EU | USA

NOOKPOD.COM



+