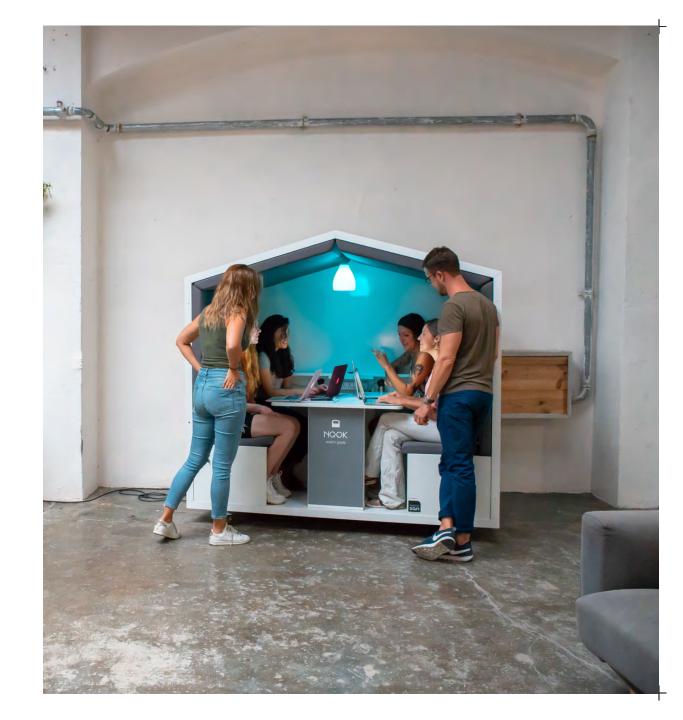

NOOK

+

+

THE ORIGINAL **NOOK** 

+

The flagship Nook Huddle Pod, an award-winning wellness-first mindful space for everything from personal care and recharge, to meetings, training, video calling, podcasting and more..

Nook Huddle Pods are found in the worlds most successful organisations, as well as the smallest class rooms, charities, micro-businesses & coworking.

The flagship Nook Huddle Pod, an award-winning wellness-first mindful space for everything from personal care and recharge, to meetings, training, video calling, podcasting and more.. Nook Huddle Pods are found in the worlds most successful organisations, as well as the smallest class rooms, charities, micro-businesses & coworking.