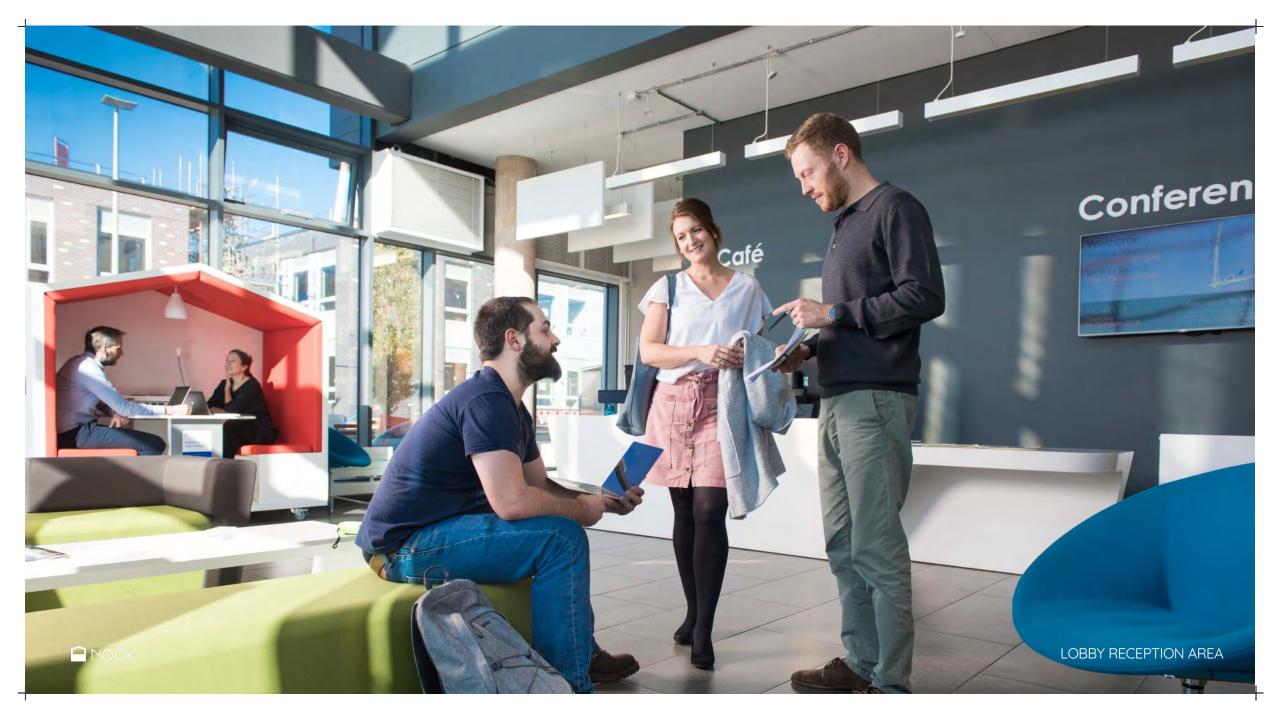

nookpod.com

The original Nook idea. A small personal space, removing uncomfortable sounds, providing protection on five sides and allowing the occupant to select their own lighting mode, without affecting anyone else.. Created as a response to excessively open plan workplace. A safe hiding place to step out of the spotlight, observe the world, while focusing on self.

NOOK

+

+

THE ORIGINAL **NOOK** 

+

The flagship Nook Huddle Pod, an award-winning wellness-first mindful space for everything from personal care and recharge, to meetings, training, video calling, podcasting and more..

Nook Huddle Pods are found in the worlds most successful organisations, as well as the smallest class rooms, charities, micro-businesses & coworking.