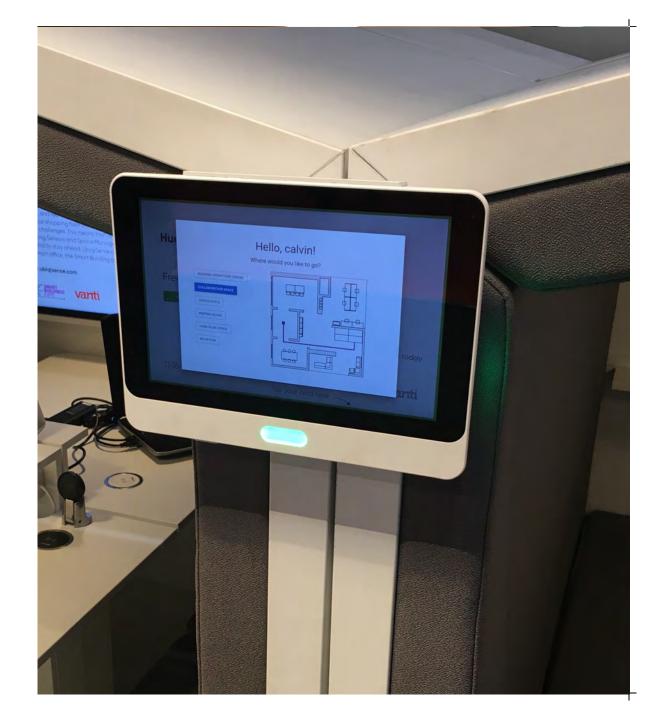

## THIRD-PARTY INTEGRATION

Nook is designed with adaptation in mind. Fixing points, cable channels, modular components, removable elements – its all ready and waiting for you to imagine what comes next.

We never think our product is truly complete until it is adapted by the next people along the line.

Most take the Nook as they find it, out of the box, so to speak. But for others, that is only the starting point, the canvas, on which they paint.

Talk to us about your ambitions, be it a mindful yoga pod, a retro gaming pod, a machine-human interface or if you just want to mount a TV on the wall.