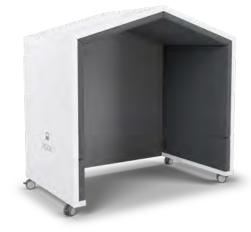

#### NOOK HUDDLE POD

NOOK SHELTER

The Nook Huddle Pod is our flagship product, beloved of users across a wide variety of applications and space types.

The Nook Shelter is a paradigm shifting product for making greater use of existing space and current furniture assets.

FULLY MOBILE ON HEAVY-DUTY LOCKABLE WHEELS

The Nook Shelter is a paradigm shifting product for making greater use of existing space and current furniture assets.

Combine with onsite resources to create a mindful and inclusive sanctuary space. Fit with AV assets to host presentations.

Dovetails with Nook Huddle pod to create a more enclosed space within a space.

Install adjustable height desking to create a wheelchair accessible protective workstation.

nookpod.com

+

SOUND ATTENUATED 180 DEGREE OPENING DOOR BALANCES SOUND REDUCTION WITHOUT CREATING TOTAL SOUND ISOLATION