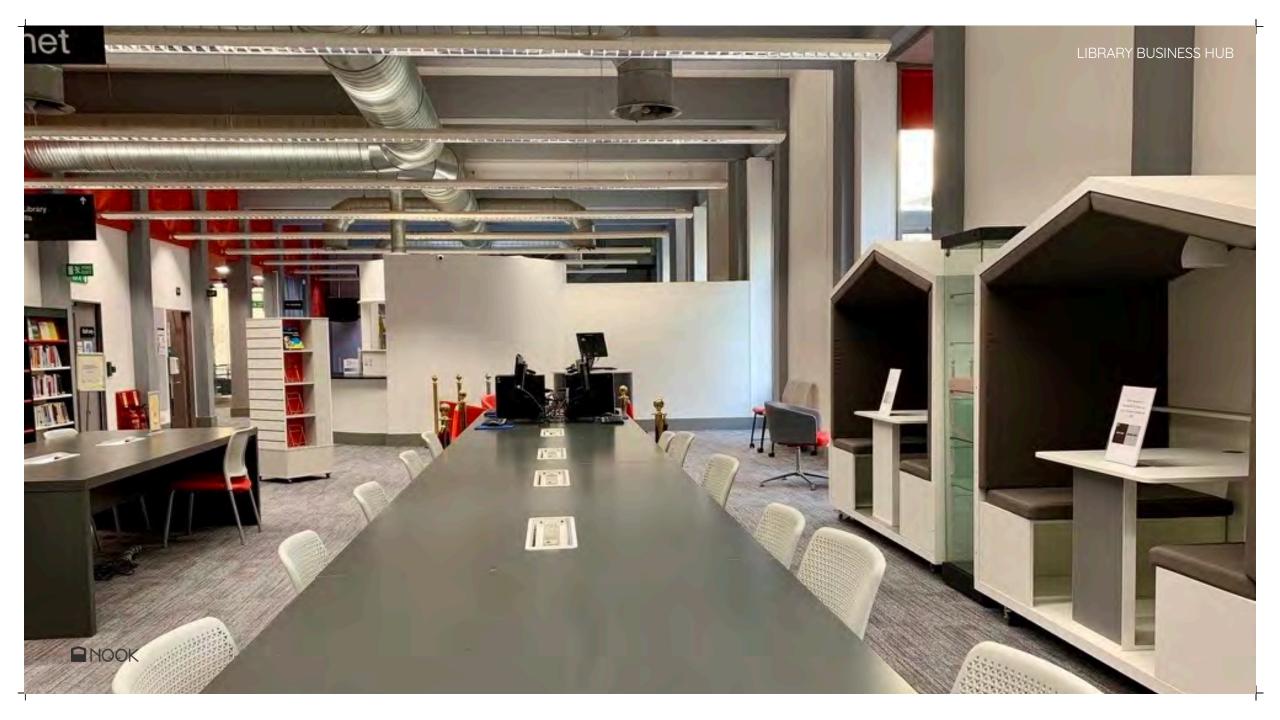

security.

Mains and USB sockets are included as standard in all Nooks, with wireless power charging options available too.



## THIRD-PARTY INTEGRATION

Nook is designed with adaptation in mind. Fixing points, cable channels, modular components, removable elements – its all ready and waiting for you to imagine what comes next.

We never think our product is truly complete until it is adapted by the next people along the line.

Most take the Nook as they find it, out of the box, so to speak. But for others, that is only the starting point, the canvas, on which they paint.

Talk to us about your ambitions, be it a mindful yoga pod, a retro gaming pod, a machine-human interface or if you just want to mount a TV on the wall.



## HERE ARE SOME EXAMPLES OF NOOKS AT WORK

+

+

+





































NOOK





# NOOK

## UNLOCK SPACE. UNLEASH MINDS.

UK | EU | USA

NOOKPOD.COM



+