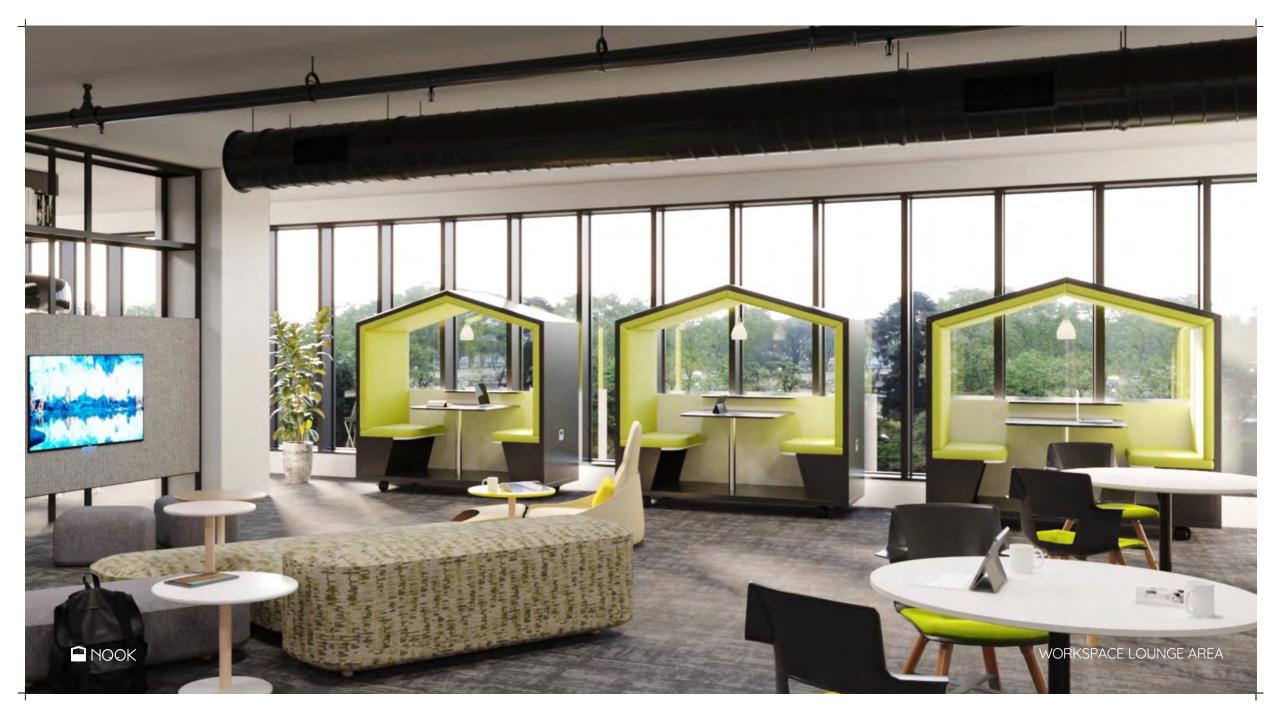

y.

Mains and USB sockets are included as standard in all Nooks, with wireless power charging options available too.



## THIRD-PARTY INTEGRATION

Nook is designed with adaptation in mind. Fixing points, cable channels, modular components, removable elements – its all ready and waiting for you to imagine what comes next.

We never think our product is truly complete until it is adapted by the next people along the line.

Most take the Nook as they find it, out of the box, so to speak. But for others, that is only the starting point, the canvas, on which they paint.

Talk to us about your ambitions, be it a mindful yoga pod, a retro gaming pod, a machine-human interface or if you just want to mount a TV on the wall.



## HERE ARE SOME EXAMPLES OF NOOKS AT WORK

+

+

+





































NOOK





# NOOK

## UNLOCK SPACE. UNLEASH MINDS.

UK | EU | USA

NOOKPOD.COM



+