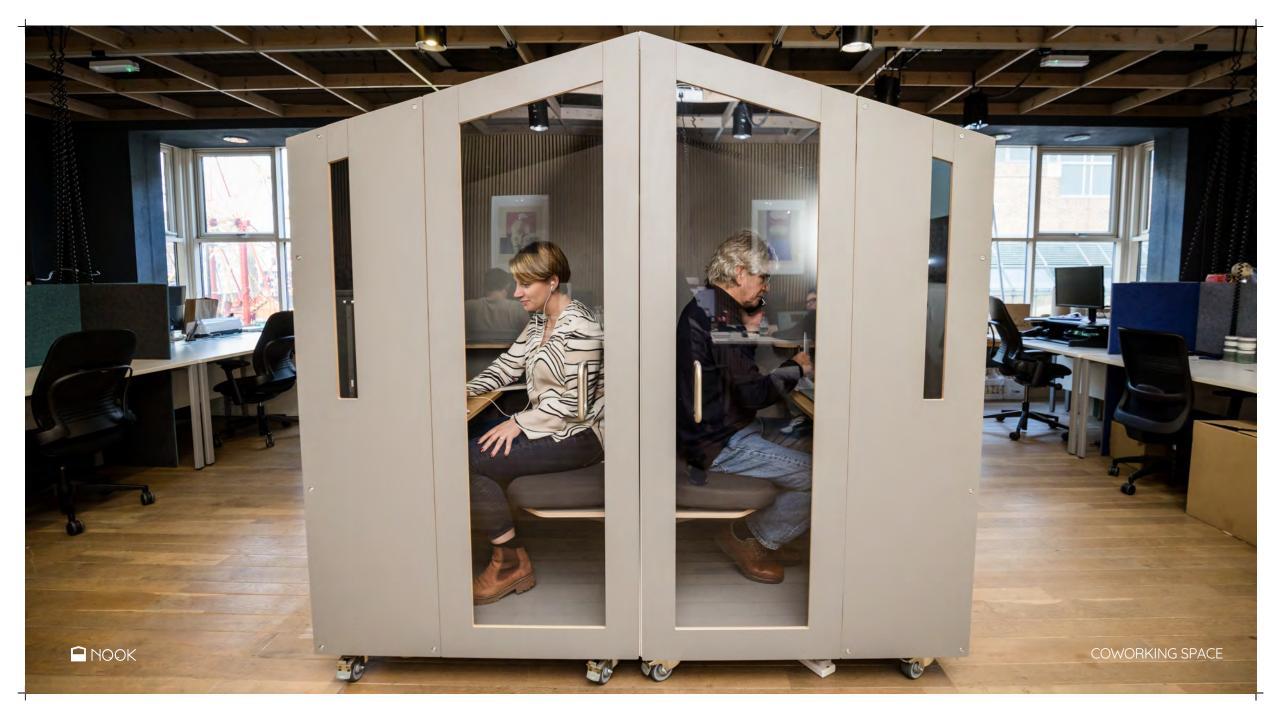

Mains and USB sockets are included as standard in all Nooks, with wireless power charging options available too.



## THIRD-PARTY INTEGRATION

Nook is designed with adaptation in mind. Fixing points, cable channels, modular components, removable elements – its all ready and waiting for you to imagine what comes next.

We never think our product is truly complete until it is adapted by the next people along the line.

Most take the Nook as they find it, out of the box, so to speak. But for others, that is only the starting point, the canvas, on which they paint.

Talk to us about your ambitions, be it a mindful yoga pod, a retro gaming pod, a machine-human interface or if you just want to mount a TV on the wall.



## HERE ARE SOME EXAMPLES OF NOOKS AT WORK

+

+

+





































NOOK





# NOOK

## UNLOCK SPACE. UNLEASH MINDS.

UK | EU | USA

NOOKPOD.COM



+