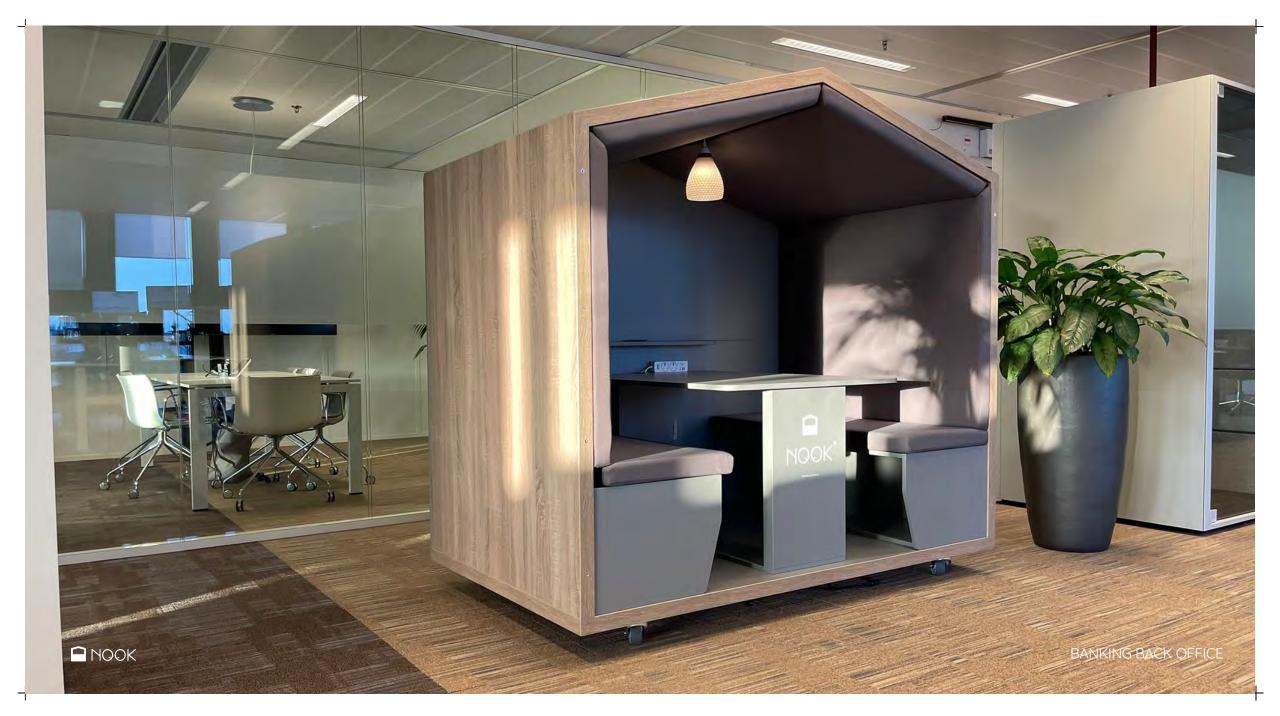

s are included as standard in all Nooks, with wireless power charging options available too.



## THIRD-PARTY INTEGRATION

Nook is designed with adaptation in mind. Fixing points, cable channels, modular components, removable elements – its all ready and waiting for you to imagine what comes next.

We never think our product is truly complete until it is adapted by the next people along the line.

Most take the Nook as they find it, out of the box, so to speak. But for others, that is only the starting point, the canvas, on which they paint.

Talk to us about your ambitions, be it a mindful yoga pod, a retro gaming pod, a machine-human interface or if you just want to mount a TV on the wall.



## HERE ARE SOME EXAMPLES OF NOOKS AT WORK

+

+

+





































NOOK





# NOOK

## UNLOCK SPACE. UNLEASH MINDS.

UK | EU | USA

NOOKPOD.COM



+