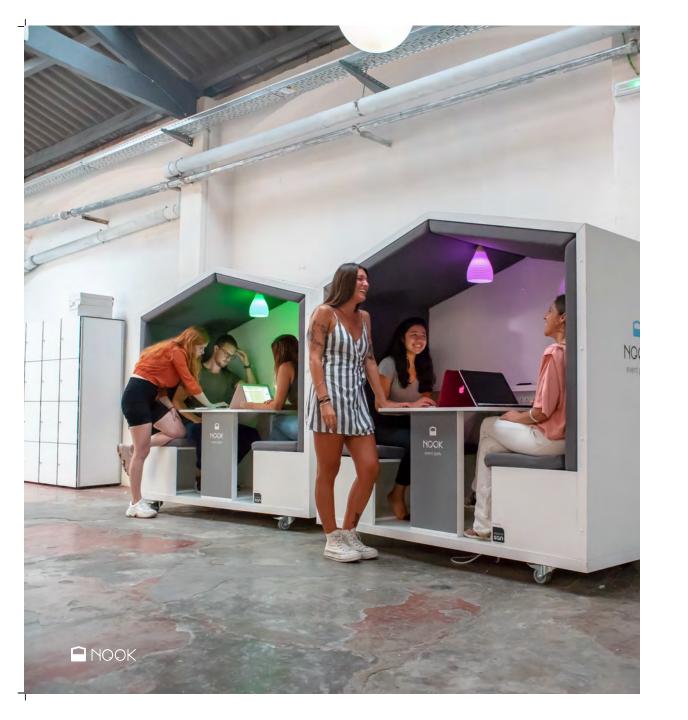

NOOK

+

+

THE ORIGINAL **NOOK** 

+

The flagship Nook Huddle Pod, an award-winning wellness-first mindful space for everything from personal care and recharge, to meetings, training, video calling, podcasting and more..

Nook Huddle Pods are found in the worlds most successful organisations, as well as the smallest class rooms, charities, micro-businesses & coworking.

The flagship Nook Huddle Pod, an award-winning wellness-first mindful space for everything from personal care and recharge, to meetings, training, video calling, podcasting and more.. Nook Huddle Pods are found in the worlds most successful organisations, as well as the smallest class rooms, charities, micro-businesses & coworking.