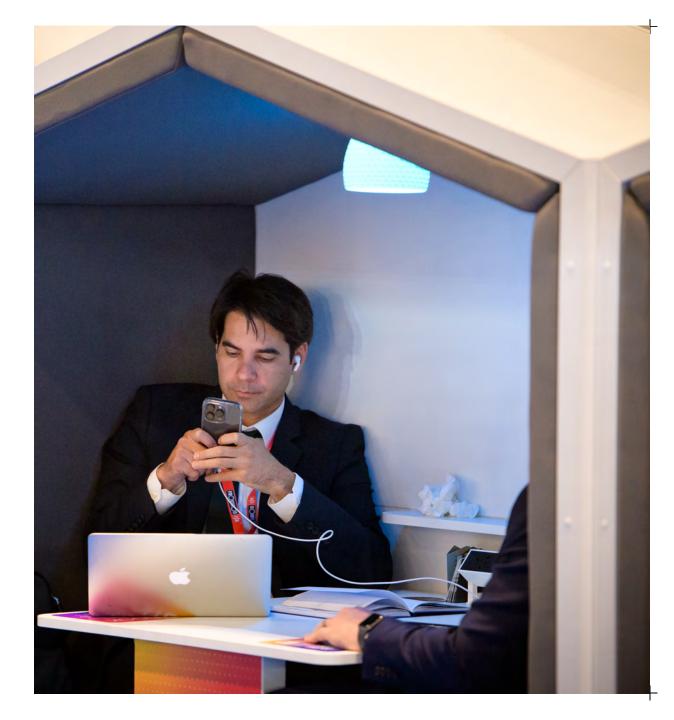

NOOK SOLO

The Nook Solo Booth, available with or without door, is a key solution to the increase in video call disturbance.

INTEGRATED POWER & USB REMOVES EMPTY-BATTERY ANXIETY

AVAILABLE IN A RANGE OF FINISHES OAK WHITE GREY BLACK

The Nook Solo Booth, available with or without door, is a key solution to the increase in video call disturbance.

A personal alcove, providing distraction-free focus for caller and recipient, the Nook Solo is designed to help organisations quickly adapt and flex as its space usage evolves. Inside is a comfortable seated working area with user controllable lighting, adjustable ventilation and power points.