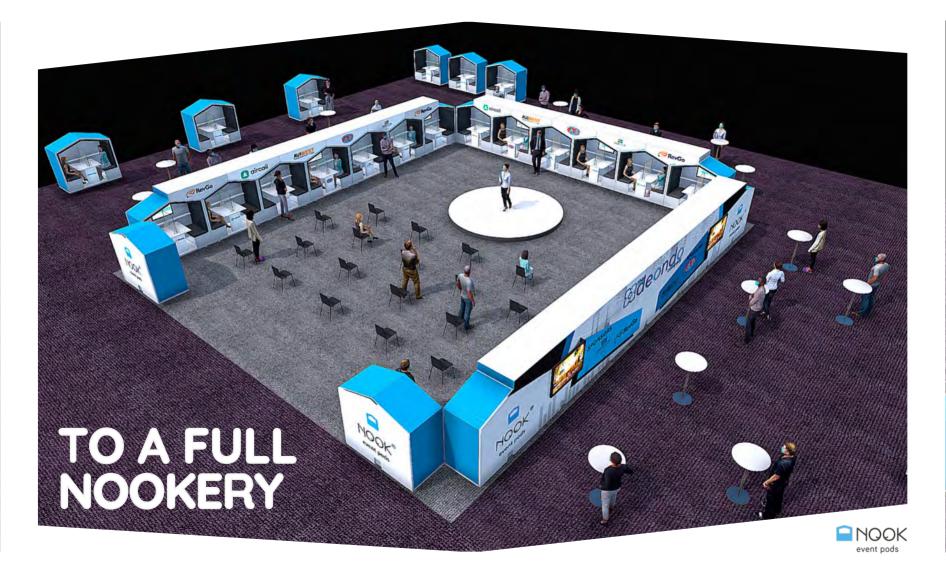

dren in real time and space,"

Jay, Schools Architect

"We love how flexible and plug-and-play Nooks are, accommodating last minute changes" Charlotte Event Venue London "I was very impressed with Nook's design, particularly the way the pods enable quiet and private interactions without isolating."

Ken @ EventIT Scotland 2022

> "Nook takes a person out of the spotlight and allows for centring and calmness. This is especially true for people on the Autism Spectrum, who have a higher level of need" Dan, Schools Architect



# DIMENSIONS



WIDTH 200cm



## **AVAILABILITY**



### **IMPACT**

HOW WE HELP KEY STAKEHOLDERS

**ORGANISER** 

**VISITOR** 

BRAND

FLEXIBILITY
REVENUE GEN
SUSTAINABILITY
INCLUSIVITY

RECHARGE
CATCH-UP
MENTAL HEALTH
STAMINA

DWELL TIME
ENGAGEMENT
GOODWILL
DEI













### AS RECOMMENDED BY

### **Spaces**

While event professionals can take measures to minimize noise, harsh lighting, heavily crowded areas, and other potential triggers, sometimes this may not be possible.

In these instances, resilience and recovery spaces like quiet rooms can offer a break away from the main event. These rooms will often feature muted colors, soft lighting, minimal noise, and other supportive tools such as fidget toys and headphones with access to refreshments and event content.

Beyond quiet rooms, professionals can also provide designated spaces for other purposes, such as prayer rooms, no-tech zones, and gaming areas. This way, all attendees benefit and can choose what works for their needs at the moment.

If sensory spaces need to be added to an existing ven