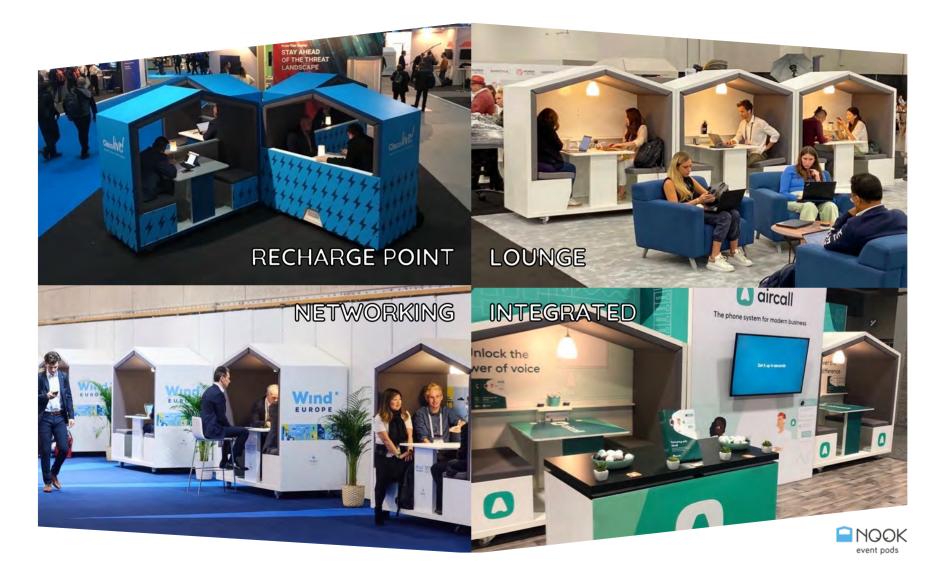

### HERE ARE SOME POPULAR APPLICATIONS

### **FURTHER EXAMPLES**

## NOOK EVENT PODS BRING PEOPLE TOGETHER

## NOOK EVENT PODS HELP PEOPLE RECHARGE & FOCUS