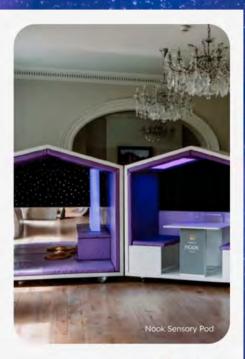

### **Spaces**

While event professionals can take measures to minimize noise, harsh lighting, heavily crowded areas, and other potential triggers, sometimes this may not be possible.

In these instances, resilience and recovery spaces like quiet rooms can offer a break away from the main event. These rooms will often feature muted colors, soft lighting, minimal noise, and other supportive tools such as fidget toys and headphones with access to refreshments and event content.