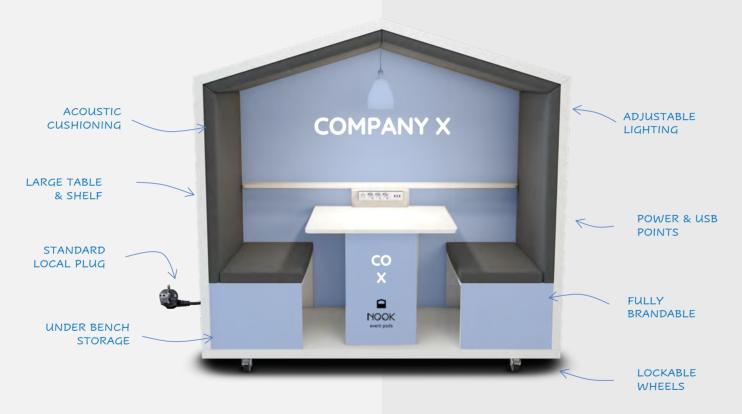

## PRODUCT FEATURES





## PRODUCT FEATURES





#### **NOOK** EVENT PODS

## REVIEWS

自负负负 m

NOOK

"I can't believe how cosy the Nooks are, and how well the soundproofing works, it's incredibly effective! LOVE them!" Vanessa, Planted Event, London 2022

"The Nook supports student agency and the social-emotional needs of children to connect with other children in real time and space,"

Jay, Schools Architect

"We love how flexible and plug-and-play Nooks are, accommodating last minute changes" Charlotte Event Venue London "I was very impressed with Nook's design, particularly the way the pods enable quiet and private interactions without isolating."

Ken @ EventIT Scotland 2022

> "Nook takes a person out of the spotlight and allows for centring and calmness. This is especially true for people on the Autism Spectrum, who have a high