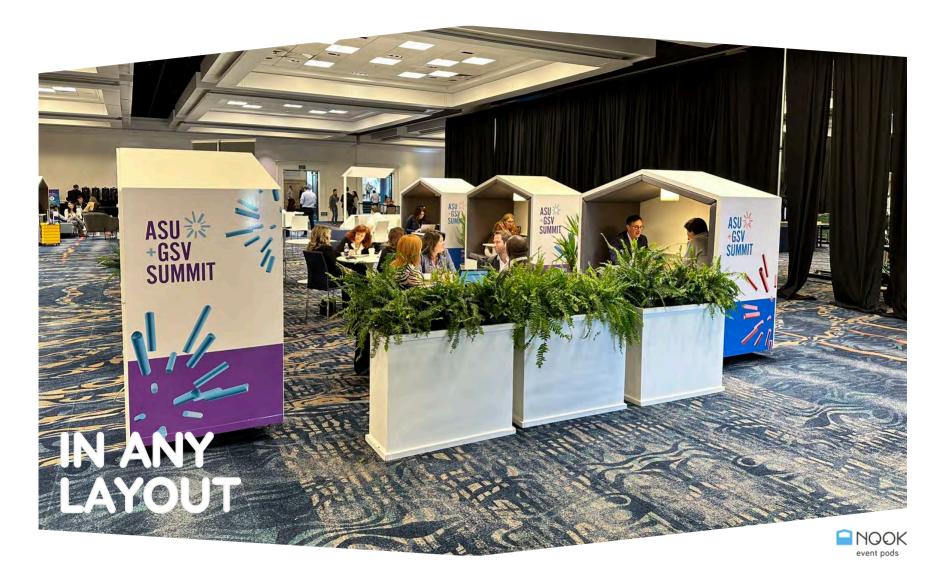

in real time and space,"

Jay, Schools Architect

"We love how flexible and plug-and-play Nooks are, accommodating last minute changes" Charlotte Event Venue London "I was very impressed with Nook's design, particularly the way the pods enable quiet and private interactions without isolating."

Ken @ EventIT Scotland 2022

> "Nook takes a person out of the spotlight and allows for centring and calmness. This is especially true for people on the Autism Spectrum, who have a higher level of need" Dan, Schools Architect



# DIMENSIONS



WIDTH 200cm



## **AVAILABILITY**



### **IMPACT**

HOW WE HELP KEY STAKEHOLDERS

**ORGANISER** 

**VISITOR** 

BRAND

FLEXIBILITY
REVENUE GEN
SUSTAINABILITY
INCLUSIVITY

RECHARGE
CATCH-UP
MENTAL HEALTH
STAMINA

DWELL TIME
ENGAGEMENT
GOODWILL
DEI













### AS RECOMMENDED BY

### **Spaces**

While event professionals can take measures to minimize noise, harsh lighting, heavily crowded areas, and other potential triggers, sometimes this may not be possible.

In these instances, resilience and recovery spaces like quiet rooms can offer a break away from the main event. These rooms will often feature muted colors, soft lighting, minimal noise, and other supportive tools such as fidget toys and headphones with access to refreshments and event content.

Beyond quiet rooms, professionals can also provide designated spaces for other purposes, such as prayer rooms, no-tech zones, and gaming areas. This way, all attendees benefit and can choose what works for their needs at the moment.

If sensory spaces need to be added to an existing venue o