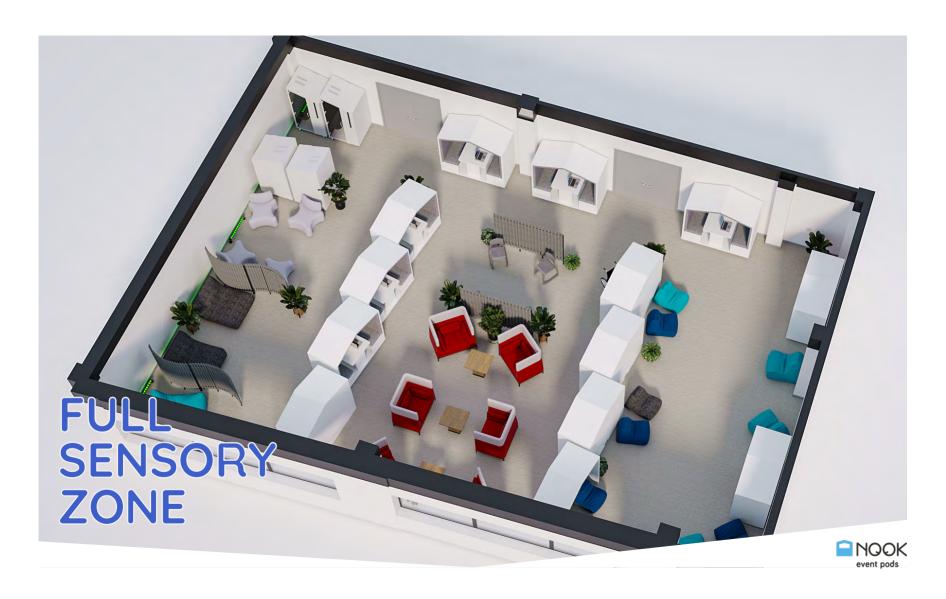

### **Spaces**

While event professionals can take measures to minimize noise, harsh lighting, heavily crowded areas, and other potential triggers, sometimes this may not be possible.

In these instances, resilience and recovery spaces like quiet rooms can offer a break away from the main event. These rooms will often feature muted colors, soft lighting, minimal noise, and other supportive tools such as fidget toys and headphones with access to refreshments and event content.

Beyond quiet rooms, professionals can also provide designated spaces for other purposes, such as prayer rooms, no-tech zones, and gaming areas. This way, all attendees benefit and can choose what works for their needs at the moment.

If sensory spaces need to be added to an existing venue or a modular option is preferred, Nook offers solutions for purchase or rental.