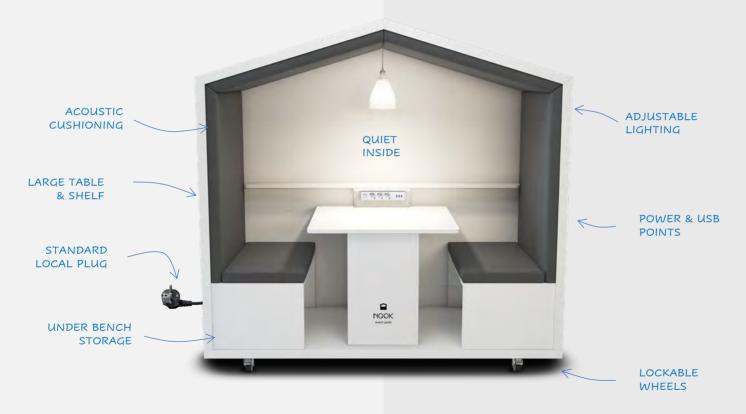

## PRODUCT FEATURES





## PRODUCT FEATURES





#### **NOOK** EVENT PODS

## REVIEWS

自负负负 m

NOOK

"I can't believe how cosy the Nooks are, and how well the soundproofing works, it's incredibly effective! LOVE them!" Vanessa, Planted Event, London 2022

"The Nook supports student agency and the social-emotional needs of children to connect with other children in real time and space,"

Jay, Schools Architect

"We love how flexible and plug-and-play Nooks are, accommodating last minute changes" Charlotte Event Venue London "I was very impressed with Nook's design, particularly the way the pods enable quiet and private interactions without isolating."

Ken @ EventIT Scotland 2022

> "Nook takes a person out of the spotlight and allows for centring and calmness. This is especially true for people on the Autism