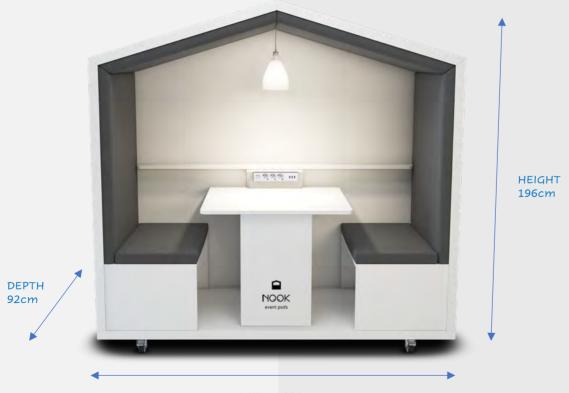

can't believe how cosy the Nooks are, and how well the soundproofing works, it's incredibly effective! LOVE them!" Vanessa, Planted Event, London 2022

"The Nook supports student agency and the social-emotional needs of children to connect with other children in real time and space,"

Jay, Schools Architect

"We love how flexible and plug-and-play Nooks are, accommodating last minute changes" Charlotte Event Venue London "I was very impressed with Nook's design, particularly the way the pods enable quiet and private interactions without isolating."

Ken @ EventIT Scotland 2022

> "Nook takes a person out of the spotlight and allows for centring and calmness. This is especially true for people on the Autism Spectrum, who have a higher level of need" Dan, Schools Architect



# DIMENSIONS



WIDTH 200cm



## **AVAILABILITY**



### **IMPACT**

HOW WE HELP KEY STAKEHOLDERS

**ORGANISER** 

**VISITOR** 

BRAND

FLEXIBILITY
REVENUE GEN
SUSTAINABILITY
INCLUSIVITY

RECHARGE
CATCH-UP
MENTAL HEALTH
STAMINA

DWELL TIME
ENGAGEMENT
GOODWILL
DEI













### AS RECOMMENDED BY

### **Spaces**

While event professionals can take measures to minimize noise, harsh lighting, heavily crowded areas, and other potential triggers, sometimes this may not be possible.

In these instances, resilience and recovery spaces like quiet rooms can offer a break away from the main event. These rooms will often feature muted colors, soft lighting, minimal noise, and other supportive tools such as fidget toys and headphones with access to refreshments and event content.

Beyond quiet rooms, professiona