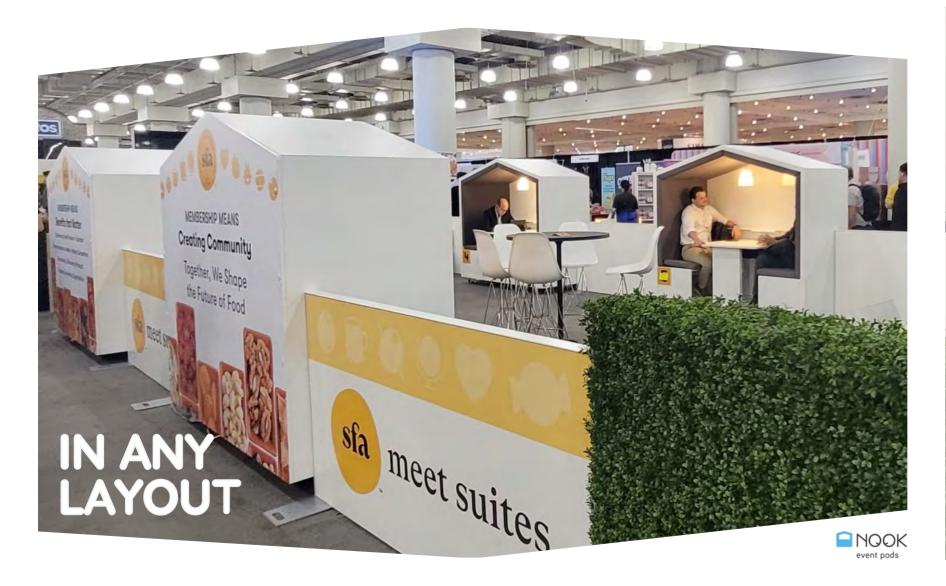

en in real time and space,"

Jay, Schools Architect

"We love how flexible and plug-and-play Nooks are, accommodating last minute changes" Charlotte Event Venue London "I was very impressed with Nook's design, particularly the way the pods enable quiet and private interactions without isolating."

Ken @ EventIT Scotland 2022

> "Nook takes a person out of the spotlight and allows for centring and calmness. This is especially true for people on the Autism Spectrum, who have a higher level of need" Dan, Schools Architect



# DIMENSIONS



WIDTH 200cm



## **AVAILABILITY**



### **IMPACT**

HOW WE HELP KEY STAKEHOLDERS

**ORGANISER** 

**VISITOR** 

BRAND

FLEXIBILITY
REVENUE GEN
SUSTAINABILITY
INCLUSIVITY

RECHARGE
CATCH-UP
MENTAL HEALTH
STAMINA

DWELL TIME
ENGAGEMENT
GOODWILL
DEI













### AS RECOMMENDED BY

### **Spaces**

While event professionals can take measures to minimize noise, harsh lighting, heavily crowded areas, and other potential triggers, sometimes this may not be possible.

In these instances, resilience and recovery spaces like quiet rooms can offer a break away from the main event. These rooms will often feature muted colors, soft lighting, minimal noise, and other supportive tools such as fidget toys and headphones with access to refreshments and event content.

Beyond quiet rooms, professionals can also provide designated spaces for other purposes, such as prayer rooms, no-tech zones, and gaming areas. This way, all attendees benefit and can choose what works for their needs at the moment.

If sensory spaces need to be added to an existing venue