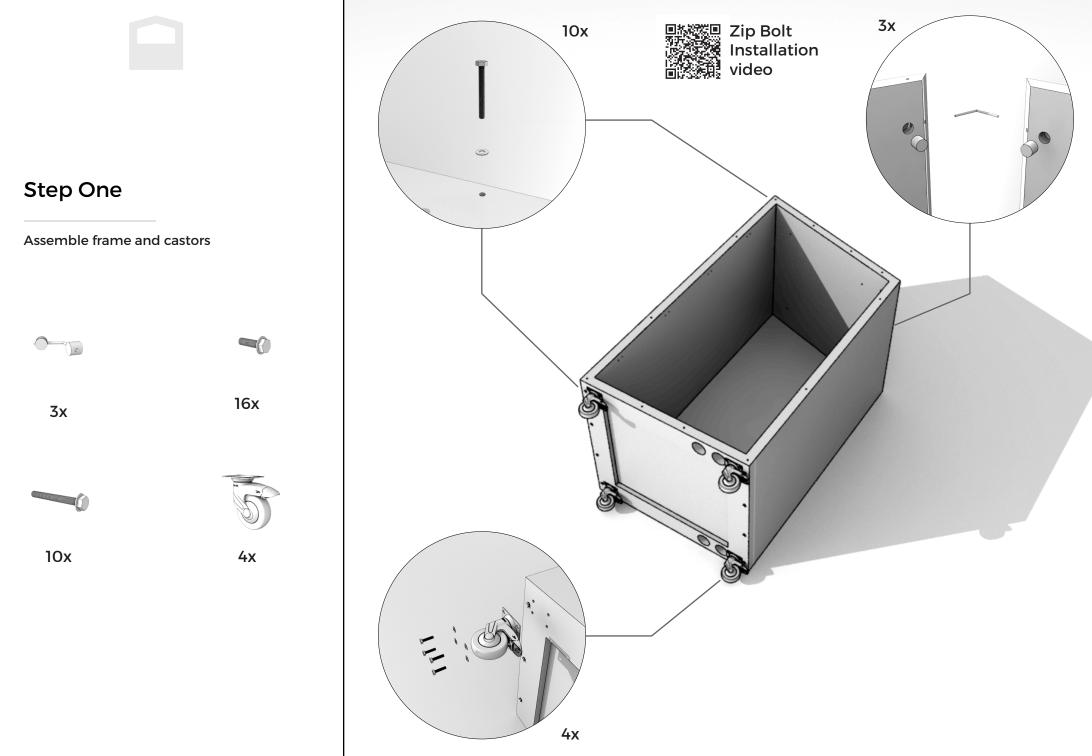

# Step One Exploded View

Assemble frame and castors

PAGE **4** OF **11** 

6x

6x