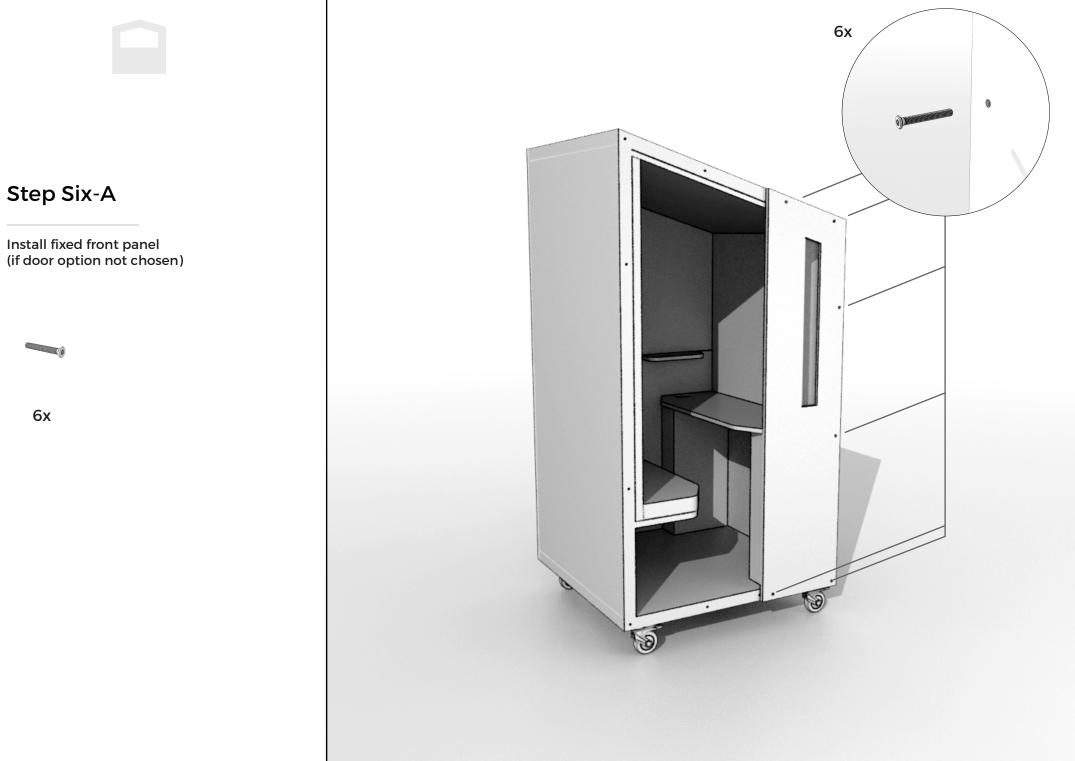

### **Nook Parts**

SHELL Roof Side (Long) Side (Short) Base Castors (4of)

**DOOR [OPTIONAL]** Door (with Handle) Door Hinge Panel

**REAR WALL [OPTIONAL]** Rear Wall Upper Rear Wall Lower (with shelf)