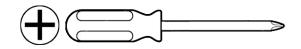

# **Tools Required**

Allen Key 4mm + 5mm

Phillips Screwdriver

Socket Wrench & 13mm Hex Socket