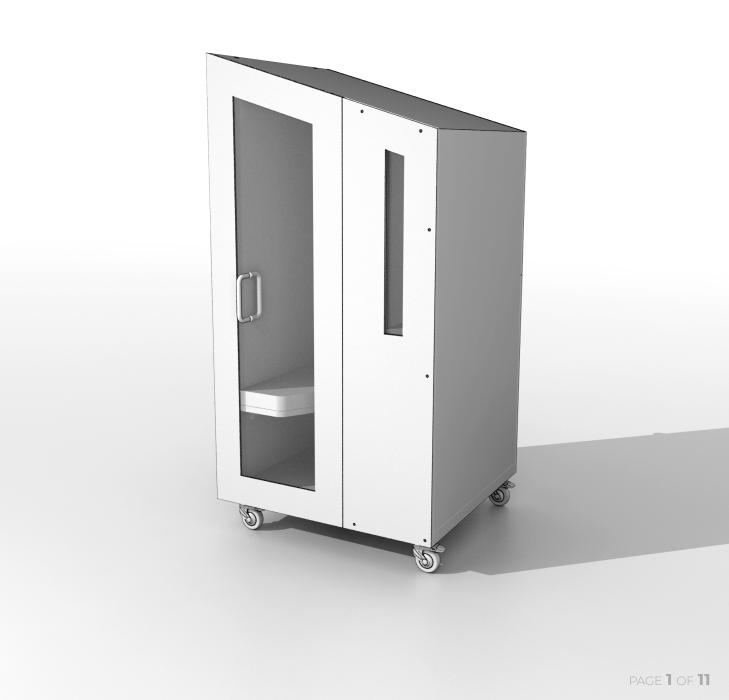

### **Nook Parts**

SHELL Roof Side (Long) Side (Short) Base Castors (4of)

**DOOR [OPTIONAL]** Door (with Handle) Door Hinge Panel

**REAR WALL [OPTIONAL]** Rear Wall Upper Rear Wall Lower (with shelf)

#### INTERIOR

Acoustic Wall Panel Acoustic Roof Panel (with vents) Seat Bracket (2of) Table Leg Assembly (with Fans) Table Leg Cupboard (with Power) Table Top Seat Seat Cushion Seat Cushion Wall

#### GENERAL

Hardware Kit