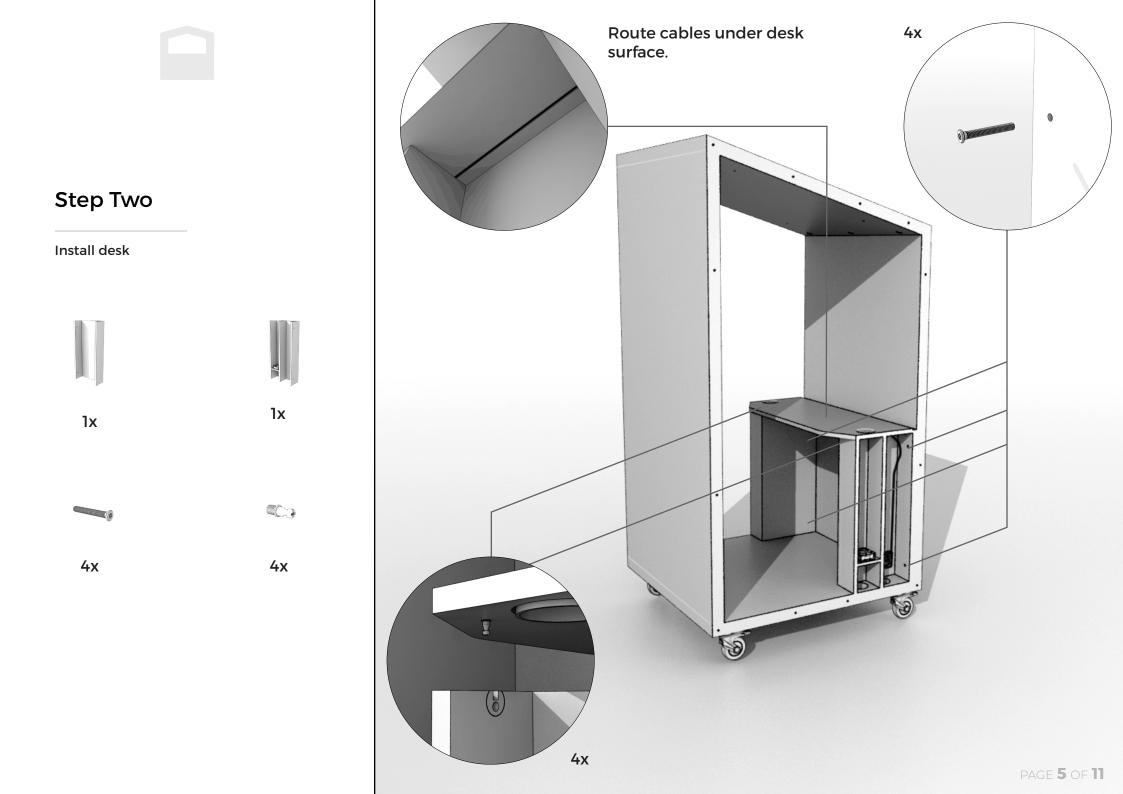

#### INTERIOR

Acoustic Wall Panel Acoustic Roof Panel (with vents) Seat Bracket (2of) Table Leg Assembly (with Fans) Table Leg Cupboard (with Power) Table Top Seat Seat Cushion Seat Cushion Wall