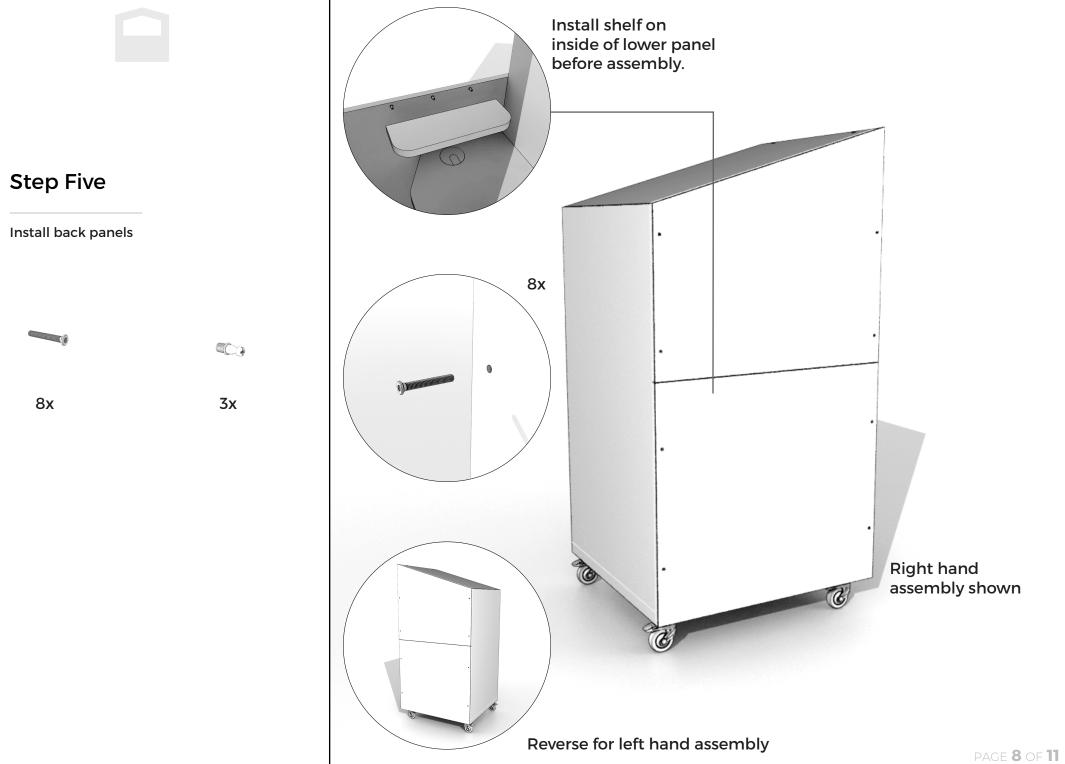

### **Nook Parts**

SHELL Roof Side (Long) Side (Short) Base Castors (4of)

**DOOR [OPTIONAL]** Door (with Handle) Door Hinge Panel

**REAR WALL [OPTIONAL]** Rear Wall Upper Rear Wall Lower (with shelf)