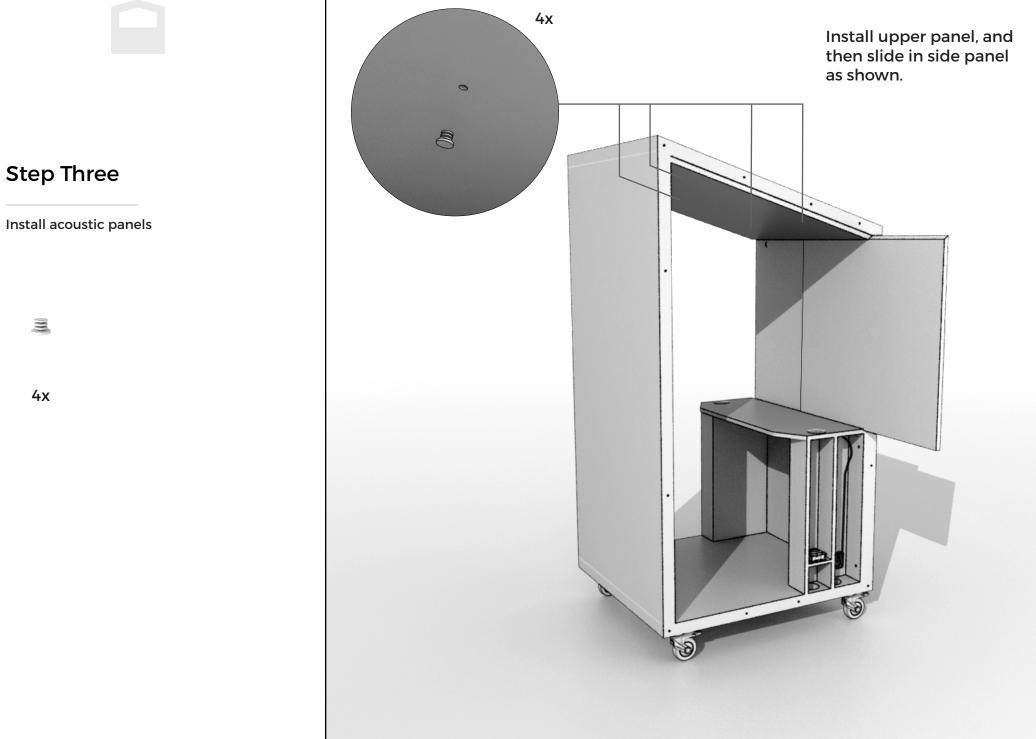

#### INTERIOR

Acoustic Wall Panel Acoustic Roof Panel (with vents) Seat Bracket (2of) Table Leg Assembly (with Fans) Table Leg Cupboard (with Power) Table Top Seat Seat Cushion Seat Cushion Wall