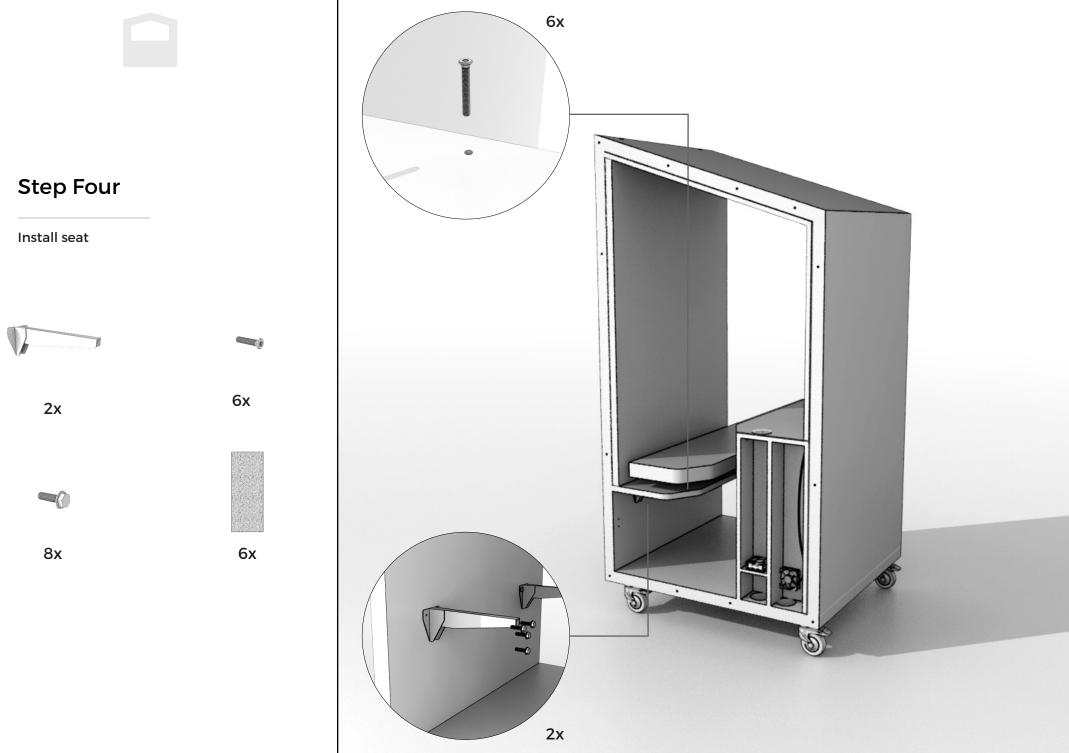

#### INTERIOR

Acoustic Wall Panel Acoustic Roof Panel (with vents) Seat Bracket (2of) Table Leg Assembly (with Fans) Table Leg Cupboard (with Power) Table Top Seat Seat Cushion Seat Cushion Wall