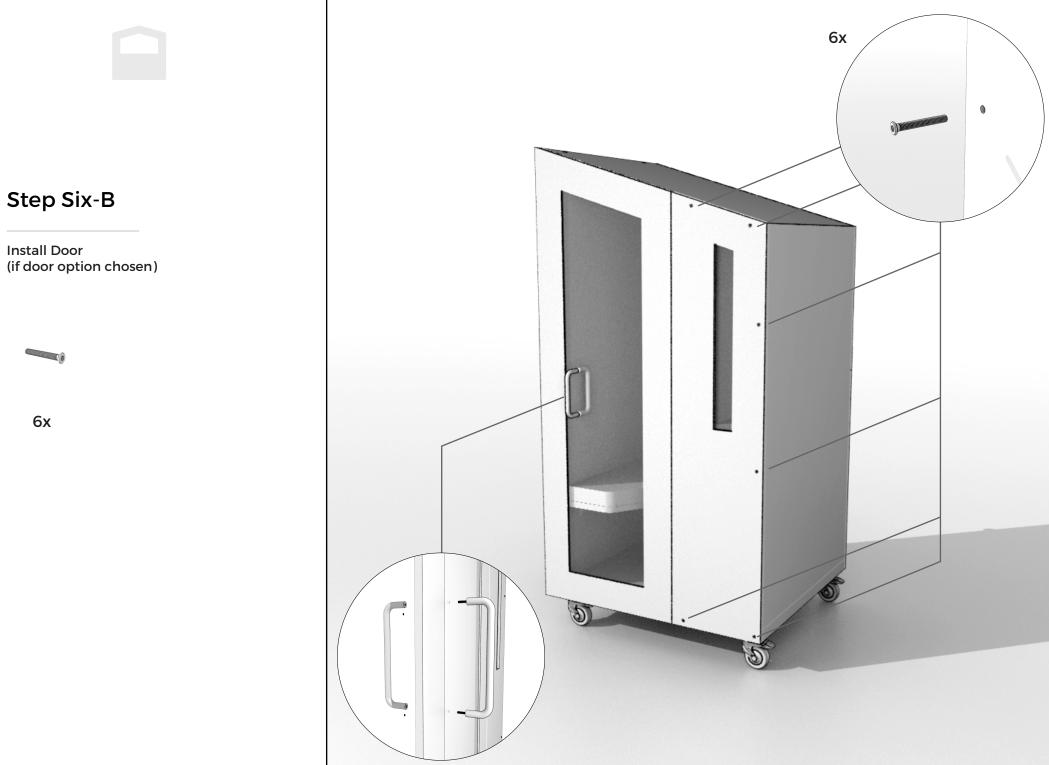

### **Nook Parts**

SHELL Roof Side (Long) Side (Short) Base Castors (4of)

**DOOR [OPTIONAL]** Door (with Handle) Door Hinge Panel

**REAR WALL [OPTIONAL]** Rear Wall Upper Rear Wall Lower (with shelf)