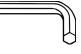

# **Tools Required**

Allen Key 4mm + 5mm

Phillips Screwdriver

Socket Wrench & 13mm Hex Socket