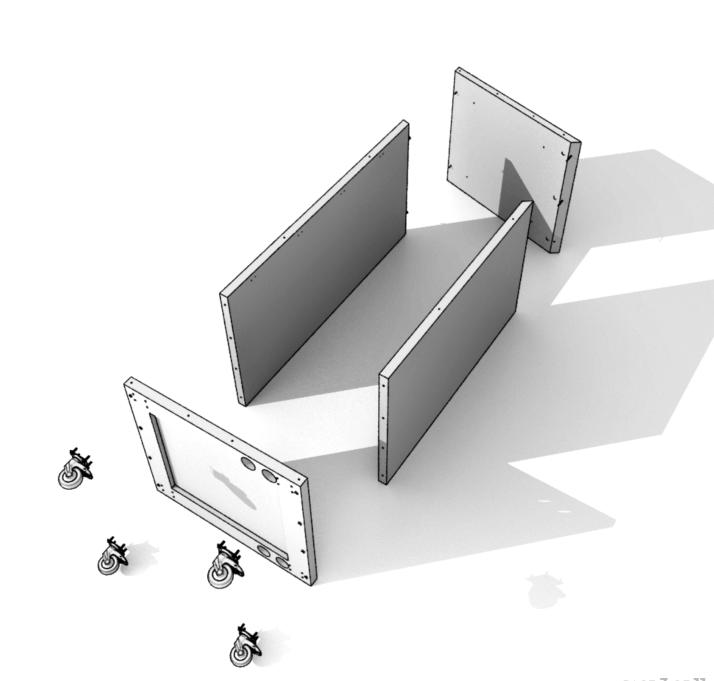

# Step One Exploded View

Assemble frame and castors

PAGE **4** OF **11** 

6x

6x